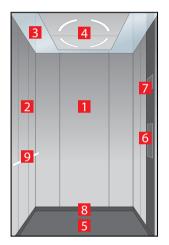

## Navona Riga Grey & Capri Yellow

- 1. Rear wall: Painted Riga Grey
- . Side wall: Painted Capri Yellow
- . Ceiling: Painted Riga Grey
- 4. Light arrangement: LED Square
- Floor: Grey studded rubber
- Car operating panel: Linea 100 stainless steel brushed
- 7. Display: Red LED dot matrix
- Kickplate: Protruding painted black
- . Handrail: Straight stainless steel hairline