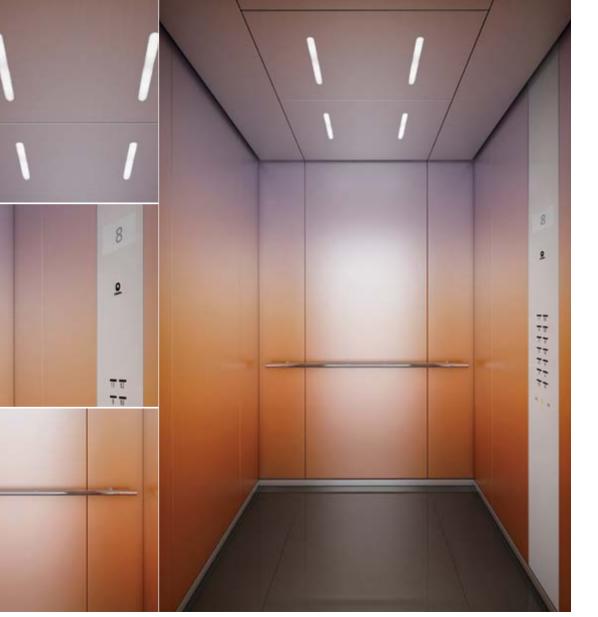

## Times Square Lucerne Brushed & Tangier Orange

- Rear wall: Stainless steel Lucerne Brushed
- Side wall: Laminate Tangier Orange
- Ceiling: Stainless steel Lucerne Brushed
- . Light arrangement: LED Bracket
- Floor: Brown artificial granite
- Car operating panel: Linea 300 White stainless steel brushed
- . **Display:** Red LED dot matrix
- Kickplate: Flushed stainless steel brushed
- Handrail: Straight stainless steel hairline
- **10. Mirror:** Rear wall, right and leftmost panel

## Times Square Lucerne Brushed & Cadiz Blue

- 1. Rear wall: Stainless steel Lucerne Brushed
- 2. Side wall: Laminate Cadiz Blue
- 3. **Ceiling:** Stainless steel Lucerne Brushed
- 4. Light arrangement: LED Bracket
- 5. Floor: Grey artificial granite
- 6. Car operating panel: Linea 300 White stainless steel brushed
- 7. **Display:** Red LED dot matrix
- **8. Kickplate:** Flushed stainless steel brushed
- 9. Handrail: Straight stainless steel hairline
- 10. Mirror: Rear wall, right and leftmost panel

## Times Square Lucerne Brushed & Siena Brown

- Rear wall: Stainless steel Lucerne Brushed
- 2. Side wall: Laminate Siena Brown
- 3. **Ceiling:** Stainless steel Lucerne Brushed
- 4. Light arrangement: LED Spots
- Floor: Brown artificial granite
- Car operating panel: Linea 300 White stainless steel brushed
- **Display:** Red LED dot matrix
- . **Kickplate:** Flushed stainless steel brushed
- Handrail: Straight stainless steel hairline
- **10. Mirror:** Rear wall, right and leftmost panel