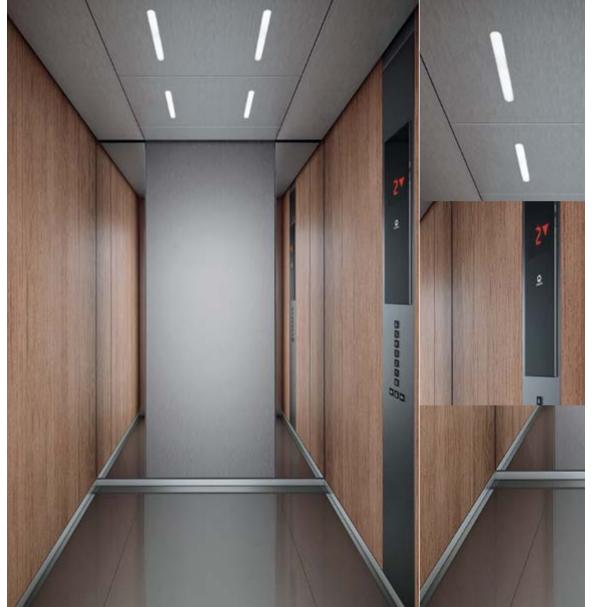

## Times Square Lucerne Brushed & Tangier Orange

- Rear wall: Stainless steel Lucerne Brushed
- Side wall: Laminate Tangier Orange
- Ceiling: Stainless steel Lucerne Brushed
- . Light arrangement: LED Bracket
- Floor: Brown artificial granite
- Car operating panel: Linea 300 White stainless steel brushed
- . **Display:** Red LED dot matrix
- Kickplate: Flushed stainless steel brushed
- Handrail: Straight stainless steel hairline
- **10. Mirror:** Rear wall, right and leftmost panel

## Times Square Lucerne Brushed & Cadiz Blue

- 1. Rear wall: Stainless steel Lucerne Brushed
- 2. Side wall: Laminate Cadiz Blue
- 3. **Ceiling:** Stainless steel Lucerne Brushed
- 4. Light arrangement: LED Bracket
- 5. Floor: Grey artificial granite
- 6. Car operating panel: Linea 300 White stainless steel brushed
- 7. **Display:** Red LED dot matrix
- **8. Kickplate:** Flushed stainless steel brushed
- 9. Handrail: Straight stainless steel hairline
- 10. Mirror: Rear wall, right and leftmost panel

## Times Square Lucerne Brushed & Siena Brown

- Rear wall: Stainless steel Lucerne Brushed
- 2. Side wall: Laminate Siena Brown
- 3. **Ceiling:** Stainless steel Lucerne Brushed
- 4. Light arrangement: LED Spots
- Floor: Brown artificial granite
- Car operating panel: Linea 300 White stainless steel brushed
- **Display:** Red LED dot matrix
- . **Kickplate:** Flushed stainless steel brushed
- Handrail: Straight stainless steel hairline
- **10. Mirror:** Rear wall, right and leftmost panel

## Times Square Full Glass cabin

- 1. Rear wall: Glass
- 2. Side wall: Glass
- 3. **Ceiling:** Stainless steel Lucerne Brushed
- 4. Light arrangement: LED Indirect
- 5. Floor: Black artificial granite
- 6. Car operating panel: Linea 100 stainless steel brushed
- 7. **Display:** Red LED dot matrix
- 8. **Kickplate:** Flushed stainless steel brushed
- 9. Handrail: Revolving stainless steel hairline

## Times Square personalization

+ Glass walls option available see page 38

Design Schindler 5500 | 1 C

O Design Schindler 55