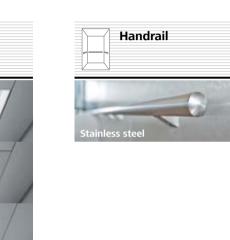

#### Handrails

Even though your elevator travels smoothly and with almost no sound, handrails convey a feeling of security.

Stainless steel handrails match the interior and shapes of your car and can be mounted to the side and rear walls.

 Handrails on side wall combined with COP only if cabine depth ≥1100 mm