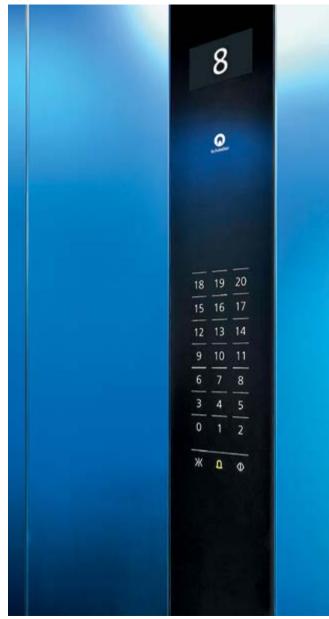

## Fixtures Linea 100

Functional design in stainless steel. Integrated white glass display with large, easily readable red LED dot matrix. Clear push buttons with red call confirmation.

Available for Navona and Times Square.

#### **Optional features:**

- Concealed attendant box
- Key switches
- Braille on buttons

Car position

Car direction

arrows

indicator

## Fixtures Linea 300

The Linea 300 car operating panel, landing operating and landing indicating panels are made from stainless steel and glass combining longevity and design at its best. Push buttons with braille and clearly visible indicators in the car and on the floors make the elevator user-friendly for everyone. The panels are easy to clean and guarantee a well-maintained look in the elevator's daily operation.

#### **Optional features:**

- TFT LCD screen
- Concealed attendant box
- Different mounting options for landing fixtures
- Key switches
- Card reader
- Braille on buttons

Car operating panels

Key switches