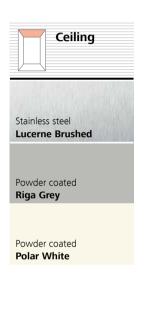

## Navona Riga Grey & Capri Yellow

- 1. Rear wall: Painted Riga Grey
- . Side wall: Painted Capri Yellow
- . Ceiling: Painted Riga Grey
- 4. Light arrangement: LED Square
- Floor: Grey studded rubber
- Car operating panel: Linea 100 stainless steel brushed
- 7. Display: Red LED dot matrix
- Kickplate: Protruding painted black
- . Handrail: Straight stainless steel hairline

## Navona Riga Grey & San Marino Blue

- 1. Rear wall: Painted Riga Grey
- 2. Side wall: Painted San Marino Blue
- 3. Ceiling: Painted Riga Grey
- 4. Light arrangement: LED Square
- 5. Floor: Grey studded rubber
- 6. Car operating panel: Linea 100 stainless steel brushed
- 7. **Display:** Red LED dot matrix
- **8. Kickplate:** Protruding painted black
- 9. Handrail: Straight stainless steel hairline

## Navona Genoa Green

- 1. Rear wall: Painted Rigacar@reen
- 2. Side wall: Painted Sæm MaGnæBlue
- 3. Ceiling: Painted Ridar & Weyite
- 4. Light arrangement: LED Square
- 5. Floor: Blægk stpældelekrubbber
- **6. Car operating panel:**Linea 100 stainless steel brushed
- 7. Display: Red LED dot matrix
- 8. **Kickplate:** Protruding painted black
- 9. Handrail: Straight stainless steel hairline