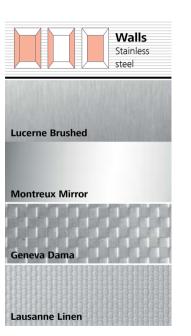

## Fixtures Linea 100

Functional design in stainless steel. Integrated white glass display with large, easily readable red LED dot matrix. Clear push buttons with red call confirmation.

Available for Navona and Times Square.