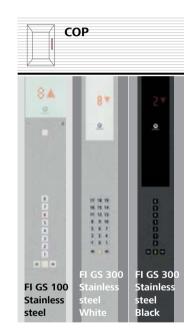

## Fixtures Linea 100

Functional design in stainless steel. Integrated white glass display with large, easily readable red LED dot matrix. Clear push buttons with red call confirmation.

Available for Navona and Times Square.

## Fixtures Linea 300

The Linea 300 car operating panel, landing operating and landing indicating panels are made from stainless steel and glass combining longevity and design at its best. Push buttons with braille and clearly visible indicators in the car and on the floors make the elevator user-friendly for everyone. The panels are easy to clean and guarantee a well-maintained look in the elevator's daily operation.

Available for Times Square, Park Avenue, Sunset Boulevard and bare car.