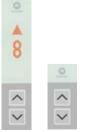

#### **Optional features:**

- Concealed attendant box
- Key switches
- Braille on buttons

Car position

Car direction

arrows

indicator

Car direction

arrows