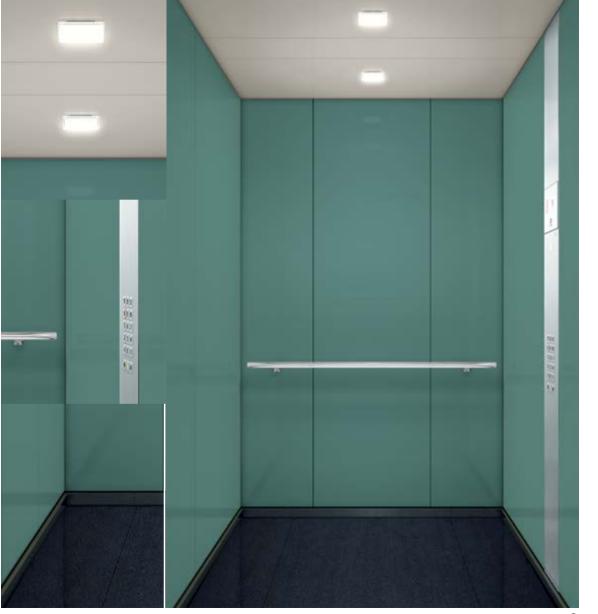

## Times Square Lucerne Brushed & Tangier Orange

- Rear wall: Stainless steel Lucerne Brushed
- Side wall: Laminate Tangier Orange
- Ceiling: Stainless steel Lucerne Brushed
- . Light arrangement: LED Bracket
- Floor: Brown artificial granite
- Car operating panel: Linea 300 White stainless steel brushed
- . **Display:** Red LED dot matrix
- Kickplate: Flushed stainless steel brushed
- Handrail: Straight stainless steel hairline
- **10. Mirror:** Rear wall, right and leftmost panel

## Times Square Lucerne Brushed & Cadiz Blue

- 1. Rear wall: Stainless steel Lucerne Brushed
- 2. Side wall: Laminate Cadiz Blue
- 3. **Ceiling:** Stainless steel Lucerne Brushed
- 4. Light arrangement: LED Bracket
- 5. Floor: Grey artificial granite
- 6. Car operating panel: Linea 300 White stainless steel brushed
- 7. **Display:** Red LED dot matrix
- **8. Kickplate:** Flushed stainless steel brushed
- 9. Handrail: Straight stainless steel hairline
- 10. Mirror: Rear wall, right and leftmost panel

## Times Square Lucerne Brushed & Siena Brown

- Rear wall: Stainless steel Lucerne Brushed
- 2. Side wall: Laminate Siena Brown
- 3. **Ceiling:** Stainless steel Lucerne Brushed
- 4. Light arrangement: LED Spots
- Floor: Brown artificial granite
- Car operating panel: Linea 300 White stainless steel brushed
- **Display:** Red LED dot matrix
- . **Kickplate:** Flushed stainless steel brushed
- Handrail: Straight stainless steel hairline
- **10. Mirror:** Rear wall, right and leftmost panel