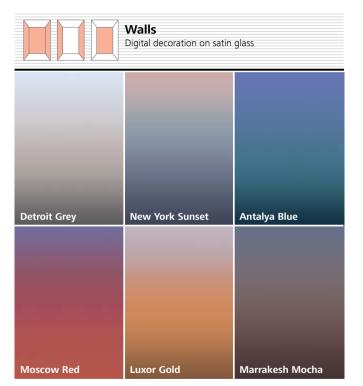

## Sunset Boulevard Digital decoration on satin glass Antalya Blue

- . Rear wall: Digital decoration on satin glass Antalya Blue
- Side wall: Digital decoration on satin glass Antalya Blue
- Ceiling: Stainless steel Lucerne Brushed
- . Light arrangement: LED Spot
- 5. Floor: Grey artificial granite
- . Car operating panel: Linea 300 Black stainless steel brushed

## Sunset Boulevard Digital decoration on satin glass Moscow Red

- 1. Rear wall: Digital decoration on satin glass Moscow Red
- 2. Side wall: Digital decoration on satin glass Moscow Red
- 3. Ceiling: Stainless steel Lucerne Brushed
- 4. Light arrangement: LED Dash Array
- 5. Floor: Brown artificial granite
- 6. Car operating panel: Linea Vetro glass white
- 7. **Display:** TFT LCD display
- 8. Kickplate: Protruding painted black

## Sunset Boulevard Digital decoration on satin glass Luxor Gold

- 1. Rear wall: Digital decoration on satin glass Luxor Gold
- 2. Side wall: Digital decoration on satin glass Luxor Gold
- 3. Ceiling: Stainless steel Lucerne Brushed
- 4. Light arrangement: LED Line
- 5. Floor: Brown artificial granite
- 6. Car operating panel: Linea Vetro glass white
- 7. **Display:** TFT LCD display
- **8. Kickplate:** Flushed stainless steel brushed
- 9. Handrail: Straight stainless steel hairline