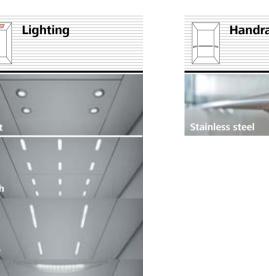

## Navona Riga Grey & Capri Yellow

- 1. Rear wall: Painted Riga Grey
- . Side wall: Painted Capri Yellow
- . Ceiling: Painted Riga Grey
- 4. Light arrangement: LED Square
- Floor: Grey studded rubber
- Car operating panel: Linea 100 stainless steel brushed
- 7. Display: Red LED dot matrix
- Kickplate: Protruding painted black
- . Handrail: Straight stainless steel hairline

## Navona Riga Grey & San Marino Blue

- 1. Rear wall: Painted Riga Grey
- 2. Side wall: Painted San Marino Blue
- 3. Ceiling: Painted Riga Grey
- 4. Light arrangement: LED Square
- 5. Floor: Grey studded rubber
- 6. Car operating panel: Linea 100 stainless steel brushed
- 7. **Display:** Red LED dot matrix
- **8. Kickplate:** Protruding painted black
- 9. Handrail: Straight stainless steel hairline

## Navona Ravenna Orange

- 1. Rear wall: Painted Rayæார் ayOrange
- . Side wall: Painted @aprintedcorange
- Ceiling: Painted Rodar Meyite
- 4. Light arrangement: LED Square
- 5. Floor: AhemistiuddecheddeerPlate
- 6. Car operating panel: Linea 100 stainless steel brushed
- 7. Display: Red LED dot matrix
- . Kickplate: Protruding painted black
- Handrail: Straight stainless steel hairline

## Navona Genoa Green

- 1. Rear wall: Painted Rigacar@reen
- 2. Side wall: Painted Sæm MaGnæBlue
- 3. Ceiling: Painted Ridar & Weyite
- 4. Light arrangement: LED Square
- 5. Floor: Blægk stpældelekrubbber
- **6. Car operating panel:**Linea 100 stainless steel brushed
- 7. Display: Red LED dot matrix
- 8. **Kickplate:** Protruding painted black
- 9. Handrail: Straight stainless steel hairline

## Times Square Lucerne Brushed & Tangier Orange

- Rear wall: Stainless steel Lucerne Brushed
- Side wall: Laminate Tangier Orange
- Ceiling: Stainless steel Lucerne Brushed
- . Light arrangement: LED Bracket
- Floor: Brown artificial granite
- Car operating panel: Linea 300 White stainless steel brushed
- . **Display:** Red LED dot matrix
- Kickplate: Flushed stainless steel brushed
- Handrail: Straight stainless steel hairline
- **10. Mirror:** Rear wall, right and leftmost panel

## Times Square Lucerne Brushed & Siena Brown

- Rear wall: Stainless steel Lucerne Brushed
- 2. Side wall: Laminate Siena Brown
- 3. **Ceiling:** Stainless steel Lucerne Brushed
- 4. Light arrangement: LED Spots
- Floor: Brown artificial granite
- Car operating panel: Linea 300 White stainless steel brushed
- **Display:** Red LED dot matrix
- . **Kickplate:** Flushed stainless steel brushed
- Handrail: Straight stainless steel hairline
- **10. Mirror:** Rear wall, right and leftmost panel

## Times Square Full Glass cabin

- 1. Rear wall: Glass
- 2. Side wall: Glass
- 3. **Ceiling:** Stainless steel Lucerne Brushed
- 4. Light arrangement: LED Indirect
- 5. Floor: Black artificial granite
- 6. Car operating panel: Linea 100 stainless steel brushed
- 7. **Display:** Red LED dot matrix
- 8. **Kickplate:** Flushed stainless steel brushed
- 9. Handrail: Revolving stainless steel hairline

## Park Avenue Zurich Dark Brushed & Vancouver Wood

- . Rear wall: Stainless steel Zurich Dark Brushed
- 2. Side wall: Laminate Vancouver Wood
- 3. Ceiling: Stainless steel Zurich Dark Brushed
- 4. Light arrangement: LED Line
- 5. Floor: Brown artificial granite
- **6. Car operating panel:**Linea 300 Black stainless steel brushed
- 7. Display: Red LED dot matrix
- **8. Kickplate:** Flushed stainless steel brushed
- 9. Mirror: Rear wall, right and leftmost panel

## Park Avenue Back painted glass Shanghai Red

- 1. Rear wall: Stainless steel Lucerne Brushed
- 2. Side wall: Back painted glass Shanghai Red
- 3. Ceiling: Stainless steel Lucerne Brushed
- 4. Light arrangement: LED Line
- 5. Floor: Black artificial granite
- **6. Car operating panel:** Linea Vetro glass black
- 7. Display: TFT LCD display
- 8. Kickplate: Flushed painted black
- 9. Mirror: Rear wall, right and leftmost panel
- 10.Optional "Wave" design

## Park Avenue Back painted glass Jodhpur Blue

- 1. Rear wall: Back painted glass Jodhpur Blue
- 2. Side wall: Back painted glass Jodhpur Blue
- 3. **Ceiling:** Stainless steel Lucerne Brushed
- 4. Light arrangement: LED Dash
- 5. Floor: Black artificial granite
- **6. Car operating panel:** Linea Vetro glass white
- 7. **Display:** TFT LCD display
- 8. **Kickplate:** Protruding painted black
- 9. Mirror: Rear wall, half height full width

## Park Avenue Back painted glass "Metallic" Kashmir Blue

- 1. Rear wall: Stainless steel Lucerne Brushed
- 2. Side wall: Back painted glass "Metallic" Kashmir Blue
- 3. **Ceiling:** Stainless steel Lucerne Brushed
- 4. Light arrangement: LED Dash
- 5. Floor: Black artificial granite
- **6. Car operating panel:** Linea Vetro glass white
- 7. Display: TFT LCD display
- 8. Kickplate: Protruding painted black
- 9. Mirror: Side walls, right and leftmost panel
- 10. Handrail: Revolving stainless steel hairline

## Sunset Boulevard Digital decoration on satin glass Antalya Blue

- . Rear wall: Digital decoration on satin glass Antalya Blue
- Side wall: Digital decoration on satin glass Antalya Blue
- Ceiling: Stainless steel Lucerne Brushed
- . Light arrangement: LED Spot
- 5. Floor: Grey artificial granite
- . Car operating panel: Linea 300 Black stainless steel brushed

## Sunset Boulevard Digital decoration on satin glass Moscow Red

- 1. Rear wall: Digital decoration on satin glass Moscow Red
- 2. Side wall: Digital decoration on satin glass Moscow Red
- 3. Ceiling: Stainless steel Lucerne Brushed
- 4. Light arrangement: LED Dash Array
- 5. Floor: Brown artificial granite
- 6. Car operating panel: Linea Vetro glass white
- 7. **Display:** TFT LCD display
- 8. Kickplate: Protruding painted black

Sunset Boulevard Digital decoration on satin glass Antalya Blue

- . Rear wall: Digital decoration on satin glass Antalya Blue
- Side wall: Stainless steel Lugano Matt finish
- . Ceiling: Stainless steel Montreux Mirror
- 4. Light arrangement: LED Dash Array
- 5. Floor: Black artificial granite
- **6. Car operating panel:** Linea Vetro glass black
- **7. Display:** TFT LCD display
- **8. Kickplate:** Protruding painted black
- Handrail: Illuminated stainless steel

## Sunset Boulevard Digital decoration on satin glass Luxor Gold

- 1. Rear wall: Digital decoration on satin glass Luxor Gold
- 2. Side wall: Digital decoration on satin glass Luxor Gold
- 3. Ceiling: Stainless steel Lucerne Brushed
- 4. Light arrangement: LED Line
- 5. Floor: Brown artificial granite
- 6. Car operating panel: Linea Vetro glass white
- 7. **Display:** TFT LCD display
- **8. Kickplate:** Flushed stainless steel brushed
- 9. Handrail: Straight stainless steel hairline

## Sunset Boulevard Digital print Sky Lines

- . Rear wall: Digital print Sky Lines on stainless steel Lugano Matt finish
- . Side walls: Digital print Sky Lines on stainless steel Lugano Matt finish
- Ceiling: Stainless steel Montreux Mirror
- 4. Light arrangement: LED Lines
- 5. Floor: Black artificial granite
- **6. Car operating panel:** Linea Vetro glass black
- **7. Display:** TFT LCD display
- Kickplate: Protruding painted black
- . Handrail: Straight stainless steel hairline

## Sunset Boulevard Digital print Minimal Accents

- 1. Rear wall: Digital print Minimal Accents on stainless steel Lugano Matt finish
- 2. Side walls: Digital print Minimal Accents on stainless steel Lugano Matt finish
- 3. **Ceiling:** Stainless steel Montreux Mirror
- 4. Light arrangement: LED Surround
- 5. Floor: Grey artificial granite
- **6. Car operating panel:** Linea Vetro glass black
- 7. Display: TFT LCD display
- **8. Kickplate:** Protruding painted black
- 9. Handrail: Straight stainless steel hairline