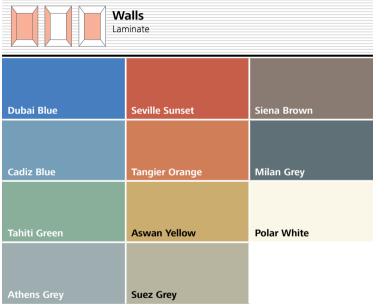

## Navona Riga Grey & Capri Yellow

- 1. Rear wall: Painted Riga Grey
- . Side wall: Painted Capri Yellow
- . Ceiling: Painted Riga Grey
- 4. Light arrangement: LED Square
- Floor: Grey studded rubber
- Car operating panel: Linea 100 stainless steel brushed
- 7. Display: Red LED dot matrix
- Kickplate: Protruding painted black
- . Handrail: Straight stainless steel hairline

## Navona Riga Grey & San Marino Blue

- 1. Rear wall: Painted Riga Grey
- 2. Side wall: Painted San Marino Blue
- 3. Ceiling: Painted Riga Grey
- 4. Light arrangement: LED Square
- 5. Floor: Grey studded rubber
- 6. Car operating panel: Linea 100 stainless steel brushed
- 7. **Display:** Red LED dot matrix
- **8. Kickplate:** Protruding painted black
- 9. Handrail: Straight stainless steel hairline

## Navona Ravenna Orange

- 1. Rear wall: Painted Rayæார் ayOrange
- . Side wall: Painted @aprintedcorange
- Ceiling: Painted Rodar Meyite
- 4. Light arrangement: LED Square
- 5. Floor: AhemistiuddecheddeerPlate
- 6. Car operating panel: Linea 100 stainless steel brushed
- 7. Display: Red LED dot matrix
- . Kickplate: Protruding painted black
- Handrail: Straight stainless steel hairline

## Navona Genoa Green

- 1. Rear wall: Painted Rigacar@reen
- 2. Side wall: Painted Sæm MaGnæBlue
- 3. Ceiling: Painted Ridar & Weyite
- 4. Light arrangement: LED Square
- 5. Floor: Blægk stpældelekrubbber
- **6. Car operating panel:**Linea 100 stainless steel brushed
- 7. Display: Red LED dot matrix
- 8. **Kickplate:** Protruding painted black
- 9. Handrail: Straight stainless steel hairline

## Times Square Lucerne Brushed & Tangier Orange

- Rear wall: Stainless steel Lucerne Brushed
- Side wall: Laminate Tangier Orange
- Ceiling: Stainless steel Lucerne Brushed
- . Light arrangement: LED Bracket
- Floor: Brown artificial granite
- Car operating panel: Linea 300 White stainless steel brushed
- . **Display:** Red LED dot matrix
- Kickplate: Flushed stainless steel brushed
- Handrail: Straight stainless steel hairline
- **10. Mirror:** Rear wall, right and leftmost panel

## Times Square Lucerne Brushed & Cadiz Blue

- 1. Rear wall: Stainless steel Lucerne Brushed
- 2. Side wall: Laminate Cadiz Blue
- 3. **Ceiling:** Stainless steel Lucerne Brushed
- 4. Light arrangement: LED Bracket
- 5. Floor: Grey artificial granite
- 6. Car operating panel: Linea 300 White stainless steel brushed
- 7. **Display:** Red LED dot matrix
- **8. Kickplate:** Flushed stainless steel brushed
- 9. Handrail: Straight stainless steel hairline
- 10. Mirror: Rear wall, right and leftmost panel

## Times Square Lucerne Brushed & Siena Brown

- Rear wall: Stainless steel Lucerne Brushed
- 2. Side wall: Laminate Siena Brown
- 3. **Ceiling:** Stainless steel Lucerne Brushed
- 4. Light arrangement: LED Spots
- Floor: Brown artificial granite
- Car operating panel: Linea 300 White stainless steel brushed
- **Display:** Red LED dot matrix
- . **Kickplate:** Flushed stainless steel brushed
- Handrail: Straight stainless steel hairline
- **10. Mirror:** Rear wall, right and leftmost panel

## Park Avenue Zurich Dark Brushed & Vancouver Wood

- . Rear wall: Stainless steel Zurich Dark Brushed
- 2. Side wall: Laminate Vancouver Wood
- 3. Ceiling: Stainless steel Zurich Dark Brushed
- 4. Light arrangement: LED Line
- 5. Floor: Brown artificial granite
- **6. Car operating panel:**Linea 300 Black stainless steel brushed
- 7. Display: Red LED dot matrix
- **8. Kickplate:** Flushed stainless steel brushed
- 9. Mirror: Rear wall, right and leftmost panel

## Park Avenue Back painted glass Shanghai Red

- 1. Rear wall: Stainless steel Lucerne Brushed
- 2. Side wall: Back painted glass Shanghai Red
- 3. Ceiling: Stainless steel Lucerne Brushed
- 4. Light arrangement: LED Line
- 5. Floor: Black artificial granite
- **6. Car operating panel:** Linea Vetro glass black
- 7. Display: TFT LCD display
- 8. Kickplate: Flushed painted black
- 9. Mirror: Rear wall, right and leftmost panel
- 10.Optional "Wave" design

## Park Avenue Back painted glass Jodhpur Blue

- 1. Rear wall: Back painted glass Jodhpur Blue
- 2. Side wall: Back painted glass Jodhpur Blue
- 3. **Ceiling:** Stainless steel Lucerne Brushed
- 4. Light arrangement: LED Dash
- 5. Floor: Black artificial granite
- **6. Car operating panel:** Linea Vetro glass white
- 7. **Display:** TFT LCD display
- 8. **Kickplate:** Protruding painted black
- 9. Mirror: Rear wall, half height full width

## Park Avenue Back painted glass "Metallic" Kashmir Blue

- 1. Rear wall: Stainless steel Lucerne Brushed
- 2. Side wall: Back painted glass "Metallic" Kashmir Blue
- 3. **Ceiling:** Stainless steel Lucerne Brushed
- 4. Light arrangement: LED Dash
- 5. Floor: Black artificial granite
- **6. Car operating panel:** Linea Vetro glass white
- 7. Display: TFT LCD display
- 8. Kickplate: Protruding painted black
- 9. Mirror: Side walls, right and leftmost panel
- 10. Handrail: Revolving stainless steel hairline

## Sunset Boulevard Digital decoration on satin glass Antalya Blue

- . Rear wall: Digital decoration on satin glass Antalya Blue
- Side wall: Digital decoration on satin glass Antalya Blue
- Ceiling: Stainless steel Lucerne Brushed
- . Light arrangement: LED Spot
- 5. Floor: Grey artificial granite
- . Car operating panel: Linea 300 Black stainless steel brushed

## Sunset Boulevard Digital decoration on satin glass Moscow Red

- 1. Rear wall: Digital decoration on satin glass Moscow Red
- 2. Side wall: Digital decoration on satin glass Moscow Red
- 3. Ceiling: Stainless steel Lucerne Brushed
- 4. Light arrangement: LED Dash Array
- 5. Floor: Brown artificial granite
- 6. Car operating panel: Linea Vetro glass white
- 7. **Display:** TFT LCD display
- 8. Kickplate: Protruding painted black

Sunset Boulevard Digital decoration on satin glass Antalya Blue

- . Rear wall: Digital decoration on satin glass Antalya Blue
- Side wall: Stainless steel Lugano Matt finish
- . Ceiling: Stainless steel Montreux Mirror
- 4. Light arrangement: LED Dash Array
- 5. Floor: Black artificial granite
- **6. Car operating panel:** Linea Vetro glass black
- **7. Display:** TFT LCD display
- **8. Kickplate:** Protruding painted black
- Handrail: Illuminated stainless steel

## Sunset Boulevard Digital decoration on satin glass Luxor Gold

- 1. Rear wall: Digital decoration on satin glass Luxor Gold
- 2. Side wall: Digital decoration on satin glass Luxor Gold
- 3. Ceiling: Stainless steel Lucerne Brushed
- 4. Light arrangement: LED Line
- 5. Floor: Brown artificial granite
- 6. Car operating panel: Linea Vetro glass white
- 7. **Display:** TFT LCD display
- **8. Kickplate:** Flushed stainless steel brushed
- 9. Handrail: Straight stainless steel hairline

## Sunset Boulevard Digital print Sky Lines

- . Rear wall: Digital print Sky Lines on stainless steel Lugano Matt finish
- . Side walls: Digital print Sky Lines on stainless steel Lugano Matt finish
- Ceiling: Stainless steel Montreux Mirror
- 4. Light arrangement: LED Lines
- 5. Floor: Black artificial granite
- **6. Car operating panel:** Linea Vetro glass black
- **7. Display:** TFT LCD display
- Kickplate: Protruding painted black
- . Handrail: Straight stainless steel hairline

## Sunset Boulevard Digital print Minimal Accents

- 1. Rear wall: Digital print Minimal Accents on stainless steel Lugano Matt finish
- 2. Side walls: Digital print Minimal Accents on stainless steel Lugano Matt finish
- 3. **Ceiling:** Stainless steel Montreux Mirror
- 4. Light arrangement: LED Surround
- 5. Floor: Grey artificial granite
- **6. Car operating panel:** Linea Vetro glass black
- 7. Display: TFT LCD display
- **8. Kickplate:** Protruding painted black
- 9. Handrail: Straight stainless steel hairline