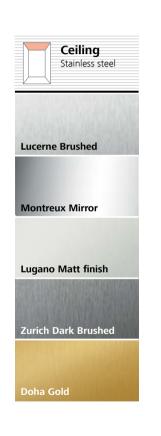

## Times Square Lucerne Brushed & Tangier Orange

- Rear wall: Stainless steel Lucerne Brushed
- Side wall: Laminate Tangier Orange
- Ceiling: Stainless steel Lucerne Brushed
- . Light arrangement: LED Bracket
- Floor: Brown artificial granite
- Car operating panel: Linea 300 White stainless steel brushed
- . **Display:** Red LED dot matrix
- Kickplate: Flushed stainless steel brushed
- Handrail: Straight stainless steel hairline
- **10. Mirror:** Rear wall, right and leftmost panel

## Times Square Lucerne Brushed & Cadiz Blue

- 1. Rear wall: Stainless steel Lucerne Brushed
- 2. Side wall: Laminate Cadiz Blue
- 3. **Ceiling:** Stainless steel Lucerne Brushed
- 4. Light arrangement: LED Bracket
- 5. Floor: Grey artificial granite
- 6. Car operating panel: Linea 300 White stainless steel brushed
- 7. **Display:** Red LED dot matrix
- **8. Kickplate:** Flushed stainless steel brushed
- 9. Handrail: Straight stainless steel hairline
- 10. Mirror: Rear wall, right and leftmost panel

## Times Square Lucerne Brushed & Siena Brown

- Rear wall: Stainless steel Lucerne Brushed
- 2. Side wall: Laminate Siena Brown
- 3. **Ceiling:** Stainless steel Lucerne Brushed
- 4. Light arrangement: LED Spots
- Floor: Brown artificial granite
- Car operating panel: Linea 300 White stainless steel brushed
- **Display:** Red LED dot matrix
- . **Kickplate:** Flushed stainless steel brushed
- Handrail: Straight stainless steel hairline
- **10. Mirror:** Rear wall, right and leftmost panel

## Times Square Full Glass cabin

- 1. Rear wall: Glass
- 2. Side wall: Glass
- 3. **Ceiling:** Stainless steel Lucerne Brushed
- 4. Light arrangement: LED Indirect
- 5. Floor: Black artificial granite
- 6. Car operating panel: Linea 100 stainless steel brushed
- 7. **Display:** Red LED dot matrix
- 8. **Kickplate:** Flushed stainless steel brushed
- 9. Handrail: Revolving stainless steel hairline

## Park Avenue Zurich Dark Brushed & Vancouver Wood

- . Rear wall: Stainless steel Zurich Dark Brushed
- 2. Side wall: Laminate Vancouver Wood
- 3. Ceiling: Stainless steel Zurich Dark Brushed
- 4. Light arrangement: LED Line
- 5. Floor: Brown artificial granite
- **6. Car operating panel:**Linea 300 Black stainless steel brushed
- 7. Display: Red LED dot matrix
- **8. Kickplate:** Flushed stainless steel brushed
- 9. Mirror: Rear wall, right and leftmost panel

## Park Avenue Back painted glass Shanghai Red

- 1. Rear wall: Stainless steel Lucerne Brushed
- 2. Side wall: Back painted glass Shanghai Red
- 3. Ceiling: Stainless steel Lucerne Brushed
- 4. Light arrangement: LED Line
- 5. Floor: Black artificial granite
- **6. Car operating panel:** Linea Vetro glass black
- 7. Display: TFT LCD display
- 8. Kickplate: Flushed painted black
- 9. Mirror: Rear wall, right and leftmost panel
- 10.Optional "Wave" design

## Park Avenue Back painted glass Jodhpur Blue

- 1. Rear wall: Back painted glass Jodhpur Blue
- 2. Side wall: Back painted glass Jodhpur Blue
- 3. **Ceiling:** Stainless steel Lucerne Brushed
- 4. Light arrangement: LED Dash
- 5. Floor: Black artificial granite
- **6. Car operating panel:** Linea Vetro glass white
- 7. **Display:** TFT LCD display
- 8. **Kickplate:** Protruding painted black
- 9. Mirror: Rear wall, half height full width

## Park Avenue Back painted glass "Metallic" Kashmir Blue

- 1. Rear wall: Stainless steel Lucerne Brushed
- 2. Side wall: Back painted glass "Metallic" Kashmir Blue
- 3. **Ceiling:** Stainless steel Lucerne Brushed
- 4. Light arrangement: LED Dash
- 5. Floor: Black artificial granite
- **6. Car operating panel:** Linea Vetro glass white
- 7. Display: TFT LCD display
- 8. Kickplate: Protruding painted black
- 9. Mirror: Side walls, right and leftmost panel
- 10. Handrail: Revolving stainless steel hairline

## Sunset Boulevard Digital decoration on satin glass Antalya Blue

- . Rear wall: Digital decoration on satin glass Antalya Blue
- Side wall: Digital decoration on satin glass Antalya Blue
- Ceiling: Stainless steel Lucerne Brushed
- . Light arrangement: LED Spot
- 5. Floor: Grey artificial granite
- . Car operating panel: Linea 300 Black stainless steel brushed

## Sunset Boulevard Digital decoration on satin glass Moscow Red

- 1. Rear wall: Digital decoration on satin glass Moscow Red
- 2. Side wall: Digital decoration on satin glass Moscow Red
- 3. Ceiling: Stainless steel Lucerne Brushed
- 4. Light arrangement: LED Dash Array
- 5. Floor: Brown artificial granite
- 6. Car operating panel: Linea Vetro glass white
- 7. **Display:** TFT LCD display
- 8. Kickplate: Protruding painted black

Sunset Boulevard Digital decoration on satin glass Antalya Blue

- . Rear wall: Digital decoration on satin glass Antalya Blue
- Side wall: Stainless steel Lugano Matt finish
- . Ceiling: Stainless steel Montreux Mirror
- 4. Light arrangement: LED Dash Array
- 5. Floor: Black artificial granite
- **6. Car operating panel:** Linea Vetro glass black
- **7. Display:** TFT LCD display
- **8. Kickplate:** Protruding painted black
- Handrail: Illuminated stainless steel

## Sunset Boulevard Digital decoration on satin glass Luxor Gold

- 1. Rear wall: Digital decoration on satin glass Luxor Gold
- 2. Side wall: Digital decoration on satin glass Luxor Gold
- 3. Ceiling: Stainless steel Lucerne Brushed
- 4. Light arrangement: LED Line
- 5. Floor: Brown artificial granite
- 6. Car operating panel: Linea Vetro glass white
- 7. **Display:** TFT LCD display
- **8. Kickplate:** Flushed stainless steel brushed
- 9. Handrail: Straight stainless steel hairline

## Sunset Boulevard Digital print Sky Lines

- . Rear wall: Digital print Sky Lines on stainless steel Lugano Matt finish
- . Side walls: Digital print Sky Lines on stainless steel Lugano Matt finish
- Ceiling: Stainless steel Montreux Mirror
- 4. Light arrangement: LED Lines
- 5. Floor: Black artificial granite
- **6. Car operating panel:** Linea Vetro glass black
- **7. Display:** TFT LCD display
- Kickplate: Protruding painted black
- . Handrail: Straight stainless steel hairline

## Sunset Boulevard Digital print Minimal Accents

- 1. Rear wall: Digital print Minimal Accents on stainless steel Lugano Matt finish
- 2. Side walls: Digital print Minimal Accents on stainless steel Lugano Matt finish
- 3. **Ceiling:** Stainless steel Montreux Mirror
- 4. Light arrangement: LED Surround
- 5. Floor: Grey artificial granite
- **6. Car operating panel:** Linea Vetro glass black
- 7. Display: TFT LCD display
- **8. Kickplate:** Protruding painted black
- 9. Handrail: Straight stainless steel hairline