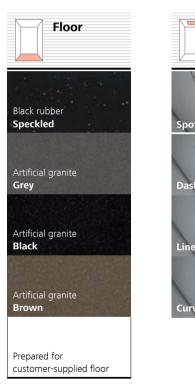

## Navona Riga Grey & Capri Yellow

- 1. Rear wall: Painted Riga Grey
- . Side wall: Painted Capri Yellow
- . Ceiling: Painted Riga Grey
- 4. Light arrangement: LED Square
- Floor: Grey studded rubber
- Car operating panel: Linea 100 stainless steel brushed
- 7. Display: Red LED dot matrix
- Kickplate: Protruding painted black
- . Handrail: Straight stainless steel hairline

## Navona Riga Grey & San Marino Blue

- 1. Rear wall: Painted Riga Grey
- 2. Side wall: Painted San Marino Blue
- 3. Ceiling: Painted Riga Grey
- 4. Light arrangement: LED Square
- 5. Floor: Grey studded rubber
- 6. Car operating panel: Linea 100 stainless steel brushed
- 7. **Display:** Red LED dot matrix
- **8. Kickplate:** Protruding painted black
- 9. Handrail: Straight stainless steel hairline

## Navona Ravenna Orange

- 1. Rear wall: Painted Rayæார் ayOrange
- . Side wall: Painted @aprintedcorange
- Ceiling: Painted Rodar Meyite
- 4. Light arrangement: LED Square
- 5. Floor: AhemistiuddecheddeerPlate
- 6. Car operating panel: Linea 100 stainless steel brushed
- 7. Display: Red LED dot matrix
- . Kickplate: Protruding painted black
- Handrail: Straight stainless steel hairline

## Navona Genoa Green

- 1. Rear wall: Painted Rigacar@reen
- 2. Side wall: Painted Sæm MaGnæBlue
- 3. Ceiling: Painted Ridar & Weyite
- 4. Light arrangement: LED Square
- 5. Floor: Blægk stpældelekrubbber
- **6. Car operating panel:**Linea 100 stainless steel brushed
- 7. Display: Red LED dot matrix
- 8. **Kickplate:** Protruding painted black
- 9. Handrail: Straight stainless steel hairline

## Times Square Lucerne Brushed & Tangier Orange

- Rear wall: Stainless steel Lucerne Brushed
- Side wall: Laminate Tangier Orange
- Ceiling: Stainless steel Lucerne Brushed
- . Light arrangement: LED Bracket
- Floor: Brown artificial granite
- Car operating panel: Linea 300 White stainless steel brushed
- . **Display:** Red LED dot matrix
- Kickplate: Flushed stainless steel brushed
- Handrail: Straight stainless steel hairline
- **10. Mirror:** Rear wall, right and leftmost panel

## Times Square Lucerne Brushed & Cadiz Blue

- 1. Rear wall: Stainless steel Lucerne Brushed
- 2. Side wall: Laminate Cadiz Blue
- 3. **Ceiling:** Stainless steel Lucerne Brushed
- 4. Light arrangement: LED Bracket
- 5. Floor: Grey artificial granite
- 6. Car operating panel: Linea 300 White stainless steel brushed
- 7. **Display:** Red LED dot matrix
- **8. Kickplate:** Flushed stainless steel brushed
- 9. Handrail: Straight stainless steel hairline
- 10. Mirror: Rear wall, right and leftmost panel

## Times Square Lucerne Brushed & Siena Brown

- Rear wall: Stainless steel Lucerne Brushed
- 2. Side wall: Laminate Siena Brown
- 3. **Ceiling:** Stainless steel Lucerne Brushed
- 4. Light arrangement: LED Spots
- Floor: Brown artificial granite
- Car operating panel: Linea 300 White stainless steel brushed
- **Display:** Red LED dot matrix
- . **Kickplate:** Flushed stainless steel brushed
- Handrail: Straight stainless steel hairline
- **10. Mirror:** Rear wall, right and leftmost panel

## Times Square Full Glass cabin

- 1. Rear wall: Glass
- 2. Side wall: Glass
- 3. **Ceiling:** Stainless steel Lucerne Brushed
- 4. Light arrangement: LED Indirect
- 5. Floor: Black artificial granite
- 6. Car operating panel: Linea 100 stainless steel brushed
- 7. **Display:** Red LED dot matrix
- 8. **Kickplate:** Flushed stainless steel brushed
- 9. Handrail: Revolving stainless steel hairline

## Park Avenue Zurich Dark Brushed & Vancouver Wood

- . Rear wall: Stainless steel Zurich Dark Brushed
- 2. Side wall: Laminate Vancouver Wood
- 3. Ceiling: Stainless steel Zurich Dark Brushed
- 4. Light arrangement: LED Line
- 5. Floor: Brown artificial granite
- **6. Car operating panel:**Linea 300 Black stainless steel brushed
- 7. Display: Red LED dot matrix
- **8. Kickplate:** Flushed stainless steel brushed
- 9. Mirror: Rear wall, right and leftmost panel

## Park Avenue Back painted glass Shanghai Red

- 1. Rear wall: Stainless steel Lucerne Brushed
- 2. Side wall: Back painted glass Shanghai Red
- 3. Ceiling: Stainless steel Lucerne Brushed
- 4. Light arrangement: LED Line
- 5. Floor: Black artificial granite
- **6. Car operating panel:** Linea Vetro glass black
- 7. Display: TFT LCD display
- 8. Kickplate: Flushed painted black
- 9. Mirror: Rear wall, right and leftmost panel
- 10.Optional "Wave" design

## Park Avenue Back painted glass Jodhpur Blue

- 1. Rear wall: Back painted glass Jodhpur Blue
- 2. Side wall: Back painted glass Jodhpur Blue
- 3. **Ceiling:** Stainless steel Lucerne Brushed
- 4. Light arrangement: LED Dash
- 5. Floor: Black artificial granite
- **6. Car operating panel:** Linea Vetro glass white
- 7. **Display:** TFT LCD display
- 8. **Kickplate:** Protruding painted black
- 9. Mirror: Rear wall, half height full width

## Park Avenue Back painted glass "Metallic" Kashmir Blue

- 1. Rear wall: Stainless steel Lucerne Brushed
- 2. Side wall: Back painted glass "Metallic" Kashmir Blue
- 3. **Ceiling:** Stainless steel Lucerne Brushed
- 4. Light arrangement: LED Dash
- 5. Floor: Black artificial granite
- **6. Car operating panel:** Linea Vetro glass white
- 7. Display: TFT LCD display
- 8. Kickplate: Protruding painted black
- 9. Mirror: Side walls, right and leftmost panel
- 10. Handrail: Revolving stainless steel hairline

## Sunset Boulevard Digital decoration on satin glass Antalya Blue

- . Rear wall: Digital decoration on satin glass Antalya Blue
- Side wall: Digital decoration on satin glass Antalya Blue
- Ceiling: Stainless steel Lucerne Brushed
- . Light arrangement: LED Spot
- 5. Floor: Grey artificial granite
- . Car operating panel: Linea 300 Black stainless steel brushed

## Sunset Boulevard Digital decoration on satin glass Moscow Red

- 1. Rear wall: Digital decoration on satin glass Moscow Red
- 2. Side wall: Digital decoration on satin glass Moscow Red
- 3. Ceiling: Stainless steel Lucerne Brushed
- 4. Light arrangement: LED Dash Array
- 5. Floor: Brown artificial granite
- 6. Car operating panel: Linea Vetro glass white
- 7. **Display:** TFT LCD display
- 8. Kickplate: Protruding painted black

Sunset Boulevard Digital decoration on satin glass Antalya Blue

- . Rear wall: Digital decoration on satin glass Antalya Blue
- Side wall: Stainless steel Lugano Matt finish
- . Ceiling: Stainless steel Montreux Mirror
- 4. Light arrangement: LED Dash Array
- 5. Floor: Black artificial granite
- **6. Car operating panel:** Linea Vetro glass black
- **7. Display:** TFT LCD display
- **8. Kickplate:** Protruding painted black
- Handrail: Illuminated stainless steel

## Sunset Boulevard Digital decoration on satin glass Luxor Gold

- 1. Rear wall: Digital decoration on satin glass Luxor Gold
- 2. Side wall: Digital decoration on satin glass Luxor Gold
- 3. Ceiling: Stainless steel Lucerne Brushed
- 4. Light arrangement: LED Line
- 5. Floor: Brown artificial granite
- 6. Car operating panel: Linea Vetro glass white
- 7. **Display:** TFT LCD display
- **8. Kickplate:** Flushed stainless steel brushed
- 9. Handrail: Straight stainless steel hairline

## Sunset Boulevard Digital print Sky Lines

- . Rear wall: Digital print Sky Lines on stainless steel Lugano Matt finish
- . Side walls: Digital print Sky Lines on stainless steel Lugano Matt finish
- Ceiling: Stainless steel Montreux Mirror
- 4. Light arrangement: LED Lines
- 5. Floor: Black artificial granite
- **6. Car operating panel:** Linea Vetro glass black
- **7. Display:** TFT LCD display
- Kickplate: Protruding painted black
- . Handrail: Straight stainless steel hairline

## Sunset Boulevard Digital print Minimal Accents

- 1. Rear wall: Digital print Minimal Accents on stainless steel Lugano Matt finish
- 2. Side walls: Digital print Minimal Accents on stainless steel Lugano Matt finish
- 3. **Ceiling:** Stainless steel Montreux Mirror
- 4. Light arrangement: LED Surround
- 5. Floor: Grey artificial granite
- **6. Car operating panel:** Linea Vetro glass black
- 7. Display: TFT LCD display
- **8. Kickplate:** Protruding painted black
- 9. Handrail: Straight stainless steel hairline