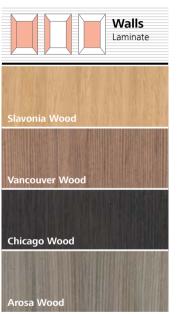

## Times Square Lucerne Brushed & Tangier Orange

- Rear wall: Stainless steel Lucerne Brushed
- Side wall: Laminate Tangier Orange
- Ceiling: Stainless steel Lucerne Brushed
- . Light arrangement: LED Bracket
- Floor: Brown artificial granite
- Car operating panel: Linea 300 White stainless steel brushed
- . **Display:** Red LED dot matrix
- Kickplate: Flushed stainless steel brushed
- Handrail: Straight stainless steel hairline
- **10. Mirror:** Rear wall, right and leftmost panel

## Times Square Lucerne Brushed & Cadiz Blue

- 1. Rear wall: Stainless steel Lucerne Brushed
- 2. Side wall: Laminate Cadiz Blue
- 3. **Ceiling:** Stainless steel Lucerne Brushed
- 4. Light arrangement: LED Bracket
- 5. Floor: Grey artificial granite
- 6. Car operating panel: Linea 300 White stainless steel brushed
- 7. **Display:** Red LED dot matrix
- **8. Kickplate:** Flushed stainless steel brushed
- 9. Handrail: Straight stainless steel hairline
- 10. Mirror: Rear wall, right and leftmost panel

## Times Square Lucerne Brushed & Siena Brown

- Rear wall: Stainless steel Lucerne Brushed
- 2. Side wall: Laminate Siena Brown
- 3. **Ceiling:** Stainless steel Lucerne Brushed
- 4. Light arrangement: LED Spots
- Floor: Brown artificial granite
- Car operating panel: Linea 300 White stainless steel brushed
- **Display:** Red LED dot matrix
- . **Kickplate:** Flushed stainless steel brushed
- Handrail: Straight stainless steel hairline
- **10. Mirror:** Rear wall, right and leftmost panel

## Park Avenue Zurich Dark Brushed & Vancouver Wood

- . Rear wall: Stainless steel Zurich Dark Brushed
- 2. Side wall: Laminate Vancouver Wood
- 3. Ceiling: Stainless steel Zurich Dark Brushed
- 4. Light arrangement: LED Line
- 5. Floor: Brown artificial granite
- **6. Car operating panel:**Linea 300 Black stainless steel brushed
- 7. Display: Red LED dot matrix
- **8. Kickplate:** Flushed stainless steel brushed
- 9. Mirror: Rear wall, right and leftmost panel