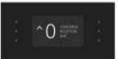

#### Landing arrangement

The Schindler 5500 fixtures and landing indicators help passengers to find the way to the elevator and get to their selected destination comfortably. Choose your optimal landing arrangements for simplex and multiplex installations, surface or wall mounting.

#### Standard

No matter the application, Schindler's PORT terminal effortlessly combines inspired design with state-of-the-art technology.

Available in wall or pedestal-mounted versions, the PORT terminal features a 7.4", 400 x 800 pixel touch screen mounted above a versatile RFID card reader that comes with every PORT. It also incorporates a speaker, brightness adjustment and motion sensor.