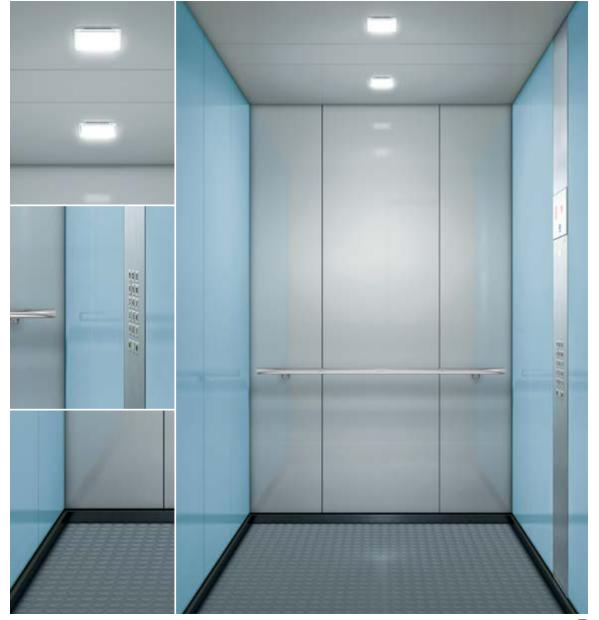

## Times Square Lucerne Brushed & Tangier Orange

- Rear wall: Stainless steel Lucerne Brushed
- Side wall: Laminate Tangier Orange
- Ceiling: Stainless steel Lucerne Brushed
- . Light arrangement: LED Bracket
- Floor: Brown artificial granite
- Car operating panel: Linea 300 White stainless steel brushed
- . **Display:** Red LED dot matrix
- Kickplate: Flushed stainless steel brushed
- Handrail: Straight stainless steel hairline
- **10. Mirror:** Rear wall, right and leftmost panel

## Times Square Lucerne Brushed & Cadiz Blue

- 1. Rear wall: Stainless steel Lucerne Brushed
- 2. Side wall: Laminate Cadiz Blue
- 3. **Ceiling:** Stainless steel Lucerne Brushed
- 4. Light arrangement: LED Bracket
- 5. Floor: Grey artificial granite
- 6. Car operating panel: Linea 300 White stainless steel brushed
- 7. **Display:** Red LED dot matrix
- **8. Kickplate:** Flushed stainless steel brushed
- 9. Handrail: Straight stainless steel hairline
- 10. Mirror: Rear wall, right and leftmost panel

## Times Square Lucerne Brushed & Siena Brown

- Rear wall: Stainless steel Lucerne Brushed
- 2. Side wall: Laminate Siena Brown
- 3. **Ceiling:** Stainless steel Lucerne Brushed
- 4. Light arrangement: LED Spots
- Floor: Brown artificial granite
- Car operating panel: Linea 300 White stainless steel brushed
- **Display:** Red LED dot matrix
- . **Kickplate:** Flushed stainless steel brushed
- Handrail: Straight stainless steel hairline
- **10. Mirror:** Rear wall, right and leftmost panel