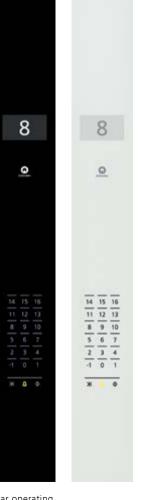

## Fixtures Linea 100

Functional design in stainless steel. Integrated white glass display with large, easily readable red LED dot matrix. Clear push buttons with red call confirmation.

Available for Navona and Times Square.

## Fixtures Linea 300

The Linea 300 car operating panel, landing operating and landing indicating panels are made from stainless steel and glass combining longevity and design at its best. Push buttons with braille and clearly visible indicators in the car and on the floors make the elevator user-friendly for everyone. The panels are easy to clean and guarantee a well-maintained look in the elevator's daily operation.

#### **Optional features:**

- TFT LCD screen
- Concealed attendant box
- Different mounting options for landing fixtures
- Key switches
- Card reader
- Braille on buttons

Car operating panels

Key switches