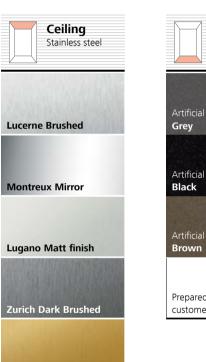

## Park Avenue Zurich Dark Brushed & Vancouver Wood

- . Rear wall: Stainless steel Zurich Dark Brushed
- 2. Side wall: Laminate Vancouver Wood
- 3. Ceiling: Stainless steel Zurich Dark Brushed
- 4. Light arrangement: LED Line
- 5. Floor: Brown artificial granite
- **6. Car operating panel:**Linea 300 Black stainless steel brushed
- 7. Display: Red LED dot matrix
- **8. Kickplate:** Flushed stainless steel brushed
- 9. Mirror: Rear wall, right and leftmost panel

## Park Avenue Back painted glass Shanghai Red

- 1. Rear wall: Stainless steel Lucerne Brushed
- 2. Side wall: Back painted glass Shanghai Red
- 3. Ceiling: Stainless steel Lucerne Brushed
- 4. Light arrangement: LED Line
- 5. Floor: Black artificial granite
- **6. Car operating panel:** Linea Vetro glass black
- 7. Display: TFT LCD display
- 8. Kickplate: Flushed painted black
- 9. Mirror: Rear wall, right and leftmost panel
- 10.Optional "Wave" design

## Park Avenue Back painted glass "Metallic" Kashmir Blue

- 1. Rear wall: Stainless steel Lucerne Brushed
- 2. Side wall: Back painted glass "Metallic" Kashmir Blue
- 3. **Ceiling:** Stainless steel Lucerne Brushed
- 4. Light arrangement: LED Dash
- 5. Floor: Black artificial granite
- **6. Car operating panel:** Linea Vetro glass white
- 7. Display: TFT LCD display
- 8. Kickplate: Protruding painted black
- 9. Mirror: Side walls, right and leftmost panel
- 10. Handrail: Revolving stainless steel hairline

## Sunset Boulevard Digital decoration on satin glass Antalya Blue

- . Rear wall: Digital decoration on satin glass Antalya Blue
- Side wall: Digital decoration on satin glass Antalya Blue
- Ceiling: Stainless steel Lucerne Brushed
- . Light arrangement: LED Spot
- 5. Floor: Grey artificial granite
- . Car operating panel: Linea 300 Black stainless steel brushed

## Sunset Boulevard Digital decoration on satin glass Moscow Red

- 1. Rear wall: Digital decoration on satin glass Moscow Red
- 2. Side wall: Digital decoration on satin glass Moscow Red
- 3. Ceiling: Stainless steel Lucerne Brushed
- 4. Light arrangement: LED Dash Array
- 5. Floor: Brown artificial granite
- 6. Car operating panel: Linea Vetro glass white
- 7. **Display:** TFT LCD display
- 8. Kickplate: Protruding painted black

Sunset Boulevard Digital decoration on satin glass Antalya Blue

- . Rear wall: Digital decoration on satin glass Antalya Blue
- Side wall: Stainless steel Lugano Matt finish
- . Ceiling: Stainless steel Montreux Mirror
- 4. Light arrangement: LED Dash Array
- 5. Floor: Black artificial granite
- **6. Car operating panel:** Linea Vetro glass black
- **7. Display:** TFT LCD display
- **8. Kickplate:** Protruding painted black
- Handrail: Illuminated stainless steel

## Sunset Boulevard Digital decoration on satin glass Luxor Gold

- 1. Rear wall: Digital decoration on satin glass Luxor Gold
- 2. Side wall: Digital decoration on satin glass Luxor Gold
- 3. Ceiling: Stainless steel Lucerne Brushed
- 4. Light arrangement: LED Line
- 5. Floor: Brown artificial granite
- 6. Car operating panel: Linea Vetro glass white
- 7. **Display:** TFT LCD display
- **8. Kickplate:** Flushed stainless steel brushed
- 9. Handrail: Straight stainless steel hairline

## Sunset Boulevard Digital print Sky Lines

- . Rear wall: Digital print Sky Lines on stainless steel Lugano Matt finish
- . Side walls: Digital print Sky Lines on stainless steel Lugano Matt finish
- Ceiling: Stainless steel Montreux Mirror
- 4. Light arrangement: LED Lines
- 5. Floor: Black artificial granite
- **6. Car operating panel:** Linea Vetro glass black
- **7. Display:** TFT LCD display
- Kickplate: Protruding painted black
- . Handrail: Straight stainless steel hairline

## Sunset Boulevard Digital print Minimal Accents

- 1. Rear wall: Digital print Minimal Accents on stainless steel Lugano Matt finish
- 2. Side walls: Digital print Minimal Accents on stainless steel Lugano Matt finish
- 3. **Ceiling:** Stainless steel Montreux Mirror
- 4. Light arrangement: LED Surround
- 5. Floor: Grey artificial granite
- **6. Car operating panel:** Linea Vetro glass black
- 7. Display: TFT LCD display
- **8. Kickplate:** Protruding painted black
- 9. Handrail: Straight stainless steel hairline