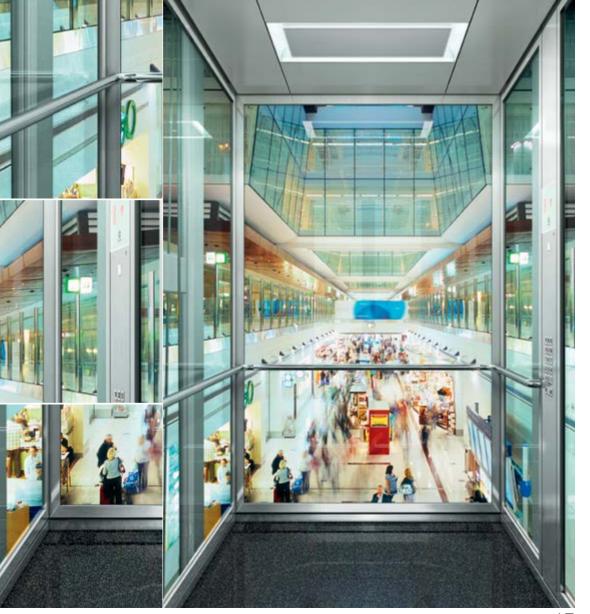

#### Glass walls and doors for more transparency

Experience maximum visibility and unique views like never before. Select from a wide range of glass doors that suit your application. Glass can be selected for side and rear walls of the car for complete transparency or combined with other car interior materials from the Times Square, Park Avenue and Sunset Boulevard design lines.