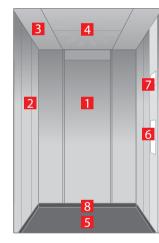

## Navona Riga Grey & Capri Yellow

- 1. Rear wall: Painted Riga Grey
- . Side wall: Painted Capri Yellow
- . Ceiling: Painted Riga Grey
- 4. Light arrangement: LED Square
- Floor: Grey studded rubber
- Car operating panel: Linea 100 stainless steel brushed
- 7. Display: Red LED dot matrix
- Kickplate: Protruding painted black
- . Handrail: Straight stainless steel hairline

## Navona Riga Grey & San Marino Blue

- 1. Rear wall: Painted Riga Grey
- 2. Side wall: Painted San Marino Blue
- 3. Ceiling: Painted Riga Grey
- 4. Light arrangement: LED Square
- 5. Floor: Grey studded rubber
- 6. Car operating panel: Linea 100 stainless steel brushed
- 7. **Display:** Red LED dot matrix
- **8. Kickplate:** Protruding painted black
- 9. Handrail: Straight stainless steel hairline

## Navona Ravenna Orange

- 1. Rear wall: Painted Rayæார் ayOrange
- . Side wall: Painted @aprintedcorange
- Ceiling: Painted Rodar Meyite
- 4. Light arrangement: LED Square
- 5. Floor: AhemistiuddecheddeerPlate
- 6. Car operating panel: Linea 100 stainless steel brushed
- 7. Display: Red LED dot matrix
- . Kickplate: Protruding painted black
- Handrail: Straight stainless steel hairline

## Navona Genoa Green

- 1. Rear wall: Painted Rigacar@reen
- 2. Side wall: Painted Sæm MaGnæBlue
- 3. Ceiling: Painted Ridar & Weyite
- 4. Light arrangement: LED Square
- 5. Floor: Blægk stpældelekrubbber
- **6. Car operating panel:**Linea 100 stainless steel brushed
- 7. Display: Red LED dot matrix
- 8. **Kickplate:** Protruding painted black
- 9. Handrail: Straight stainless steel hairline