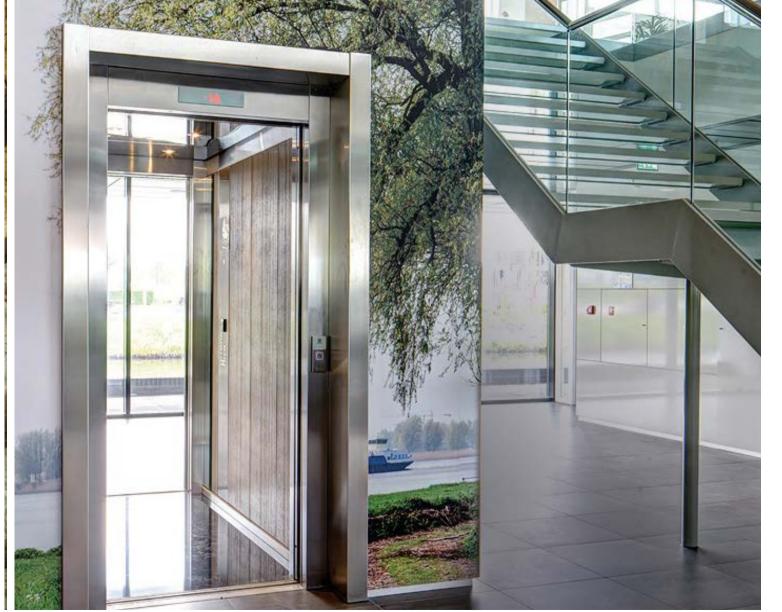

## Park Avenue Zurich Dark Brushed & Vancouver Wood

- . Rear wall: Stainless steel Zurich Dark Brushed
- 2. Side wall: Laminate Vancouver Wood
- 3. Ceiling: Stainless steel Zurich Dark Brushed
- 4. Light arrangement: LED Line
- 5. Floor: Brown artificial granite
- **6. Car operating panel:**Linea 300 Black stainless steel brushed
- 7. Display: Red LED dot matrix
- **8. Kickplate:** Flushed stainless steel brushed
- 9. Mirror: Rear wall, right and leftmost panel

## Park Avenue Back painted glass Shanghai Red

- 1. Rear wall: Stainless steel Lucerne Brushed
- 2. Side wall: Back painted glass Shanghai Red
- 3. Ceiling: Stainless steel Lucerne Brushed
- 4. Light arrangement: LED Line
- 5. Floor: Black artificial granite
- **6. Car operating panel:** Linea Vetro glass black
- 7. Display: TFT LCD display
- 8. Kickplate: Flushed painted black
- 9. Mirror: Rear wall, right and leftmost panel
- 10.Optional "Wave" design

## Park Avenue Back painted glass Jodhpur Blue

- 1. Rear wall: Back painted glass Jodhpur Blue
- 2. Side wall: Back painted glass Jodhpur Blue
- 3. **Ceiling:** Stainless steel Lucerne Brushed
- 4. Light arrangement: LED Dash
- 5. Floor: Black artificial granite
- **6. Car operating panel:** Linea Vetro glass white
- 7. **Display:** TFT LCD display
- 8. **Kickplate:** Protruding painted black
- 9. Mirror: Rear wall, half height full width

## Park Avenue Back painted glass "Metallic" Kashmir Blue

- 1. Rear wall: Stainless steel Lucerne Brushed
- 2. Side wall: Back painted glass "Metallic" Kashmir Blue
- 3. **Ceiling:** Stainless steel Lucerne Brushed
- 4. Light arrangement: LED Dash
- 5. Floor: Black artificial granite
- **6. Car operating panel:** Linea Vetro glass white
- 7. Display: TFT LCD display
- 8. Kickplate: Protruding painted black
- 9. Mirror: Side walls, right and leftmost panel
- 10. Handrail: Revolving stainless steel hairline

## Park Avenue personalization

+ Glass walls option available see page 38

26 | Design Schindler 5500

8 | Design Schindler 5500