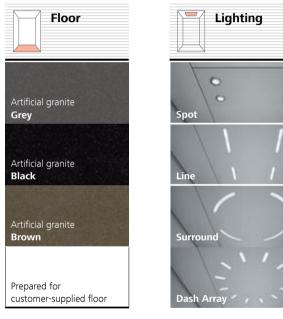

## Times Square Lucerne Brushed & Tangier Orange

- Rear wall: Stainless steel Lucerne Brushed
- Side wall: Laminate Tangier Orange
- Ceiling: Stainless steel Lucerne Brushed
- . Light arrangement: LED Bracket
- Floor: Brown artificial granite
- Car operating panel: Linea 300 White stainless steel brushed
- . **Display:** Red LED dot matrix
- Kickplate: Flushed stainless steel brushed
- Handrail: Straight stainless steel hairline
- **10. Mirror:** Rear wall, right and leftmost panel

## Times Square Lucerne Brushed & Cadiz Blue

- 1. Rear wall: Stainless steel Lucerne Brushed
- 2. Side wall: Laminate Cadiz Blue
- 3. **Ceiling:** Stainless steel Lucerne Brushed
- 4. Light arrangement: LED Bracket
- 5. Floor: Grey artificial granite
- 6. Car operating panel: Linea 300 White stainless steel brushed
- 7. **Display:** Red LED dot matrix
- **8. Kickplate:** Flushed stainless steel brushed
- 9. Handrail: Straight stainless steel hairline
- 10. Mirror: Rear wall, right and leftmost panel

## Times Square Lucerne Brushed & Siena Brown

- Rear wall: Stainless steel Lucerne Brushed
- 2. Side wall: Laminate Siena Brown
- 3. **Ceiling:** Stainless steel Lucerne Brushed
- 4. Light arrangement: LED Spots
- Floor: Brown artificial granite
- Car operating panel: Linea 300 White stainless steel brushed
- **Display:** Red LED dot matrix
- . **Kickplate:** Flushed stainless steel brushed
- Handrail: Straight stainless steel hairline
- **10. Mirror:** Rear wall, right and leftmost panel

## Times Square Full Glass cabin

- 1. Rear wall: Glass
- 2. Side wall: Glass
- 3. **Ceiling:** Stainless steel Lucerne Brushed
- 4. Light arrangement: LED Indirect
- 5. Floor: Black artificial granite
- 6. Car operating panel: Linea 100 stainless steel brushed
- 7. **Display:** Red LED dot matrix
- 8. **Kickplate:** Flushed stainless steel brushed
- 9. Handrail: Revolving stainless steel hairline

## Sunset Boulevard Digital decoration on satin glass Antalya Blue

- . Rear wall: Digital decoration on satin glass Antalya Blue
- Side wall: Digital decoration on satin glass Antalya Blue
- Ceiling: Stainless steel Lucerne Brushed
- . Light arrangement: LED Spot
- 5. Floor: Grey artificial granite
- . Car operating panel: Linea 300 Black stainless steel brushed

## Sunset Boulevard Digital decoration on satin glass Moscow Red

- 1. Rear wall: Digital decoration on satin glass Moscow Red
- 2. Side wall: Digital decoration on satin glass Moscow Red
- 3. Ceiling: Stainless steel Lucerne Brushed
- 4. Light arrangement: LED Dash Array
- 5. Floor: Brown artificial granite
- 6. Car operating panel: Linea Vetro glass white
- 7. **Display:** TFT LCD display
- 8. Kickplate: Protruding painted black

Sunset Boulevard Digital decoration on satin glass Antalya Blue

- . Rear wall: Digital decoration on satin glass Antalya Blue
- Side wall: Stainless steel Lugano Matt finish
- . Ceiling: Stainless steel Montreux Mirror
- 4. Light arrangement: LED Dash Array
- 5. Floor: Black artificial granite
- **6. Car operating panel:** Linea Vetro glass black
- **7. Display:** TFT LCD display
- **8. Kickplate:** Protruding painted black
- Handrail: Illuminated stainless steel

## Sunset Boulevard Digital decoration on satin glass Luxor Gold

- 1. Rear wall: Digital decoration on satin glass Luxor Gold
- 2. Side wall: Digital decoration on satin glass Luxor Gold
- 3. Ceiling: Stainless steel Lucerne Brushed
- 4. Light arrangement: LED Line
- 5. Floor: Brown artificial granite
- 6. Car operating panel: Linea Vetro glass white
- 7. **Display:** TFT LCD display
- **8. Kickplate:** Flushed stainless steel brushed
- 9. Handrail: Straight stainless steel hairline

## Sunset Boulevard Digital print Sky Lines

- . Rear wall: Digital print Sky Lines on stainless steel Lugano Matt finish
- . Side walls: Digital print Sky Lines on stainless steel Lugano Matt finish
- Ceiling: Stainless steel Montreux Mirror
- 4. Light arrangement: LED Lines
- 5. Floor: Black artificial granite
- **6. Car operating panel:** Linea Vetro glass black
- **7. Display:** TFT LCD display
- Kickplate: Protruding painted black
- . Handrail: Straight stainless steel hairline

## Sunset Boulevard Digital print Minimal Accents

- 1. Rear wall: Digital print Minimal Accents on stainless steel Lugano Matt finish
- 2. Side walls: Digital print Minimal Accents on stainless steel Lugano Matt finish
- 3. **Ceiling:** Stainless steel Montreux Mirror
- 4. Light arrangement: LED Surround
- 5. Floor: Grey artificial granite
- **6. Car operating panel:** Linea Vetro glass black
- 7. Display: TFT LCD display
- **8. Kickplate:** Protruding painted black
- 9. Handrail: Straight stainless steel hairline

#### **Optional features:**

- Concealed attendant box
- Key switches
- Braille on buttons

Car position

Car direction

arrows

indicator