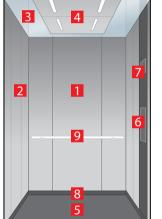

## Navona Riga Grey & Capri Yellow

- 1. Rear wall: Painted Riga Grey
- . Side wall: Painted Capri Yellow
- . Ceiling: Painted Riga Grey
- 4. Light arrangement: LED Square
- Floor: Grey studded rubber
- Car operating panel: Linea 100 stainless steel brushed
- 7. Display: Red LED dot matrix
- Kickplate: Protruding painted black
- . Handrail: Straight stainless steel hairline

## Navona Riga Grey & San Marino Blue

- 1. Rear wall: Painted Riga Grey
- 2. Side wall: Painted San Marino Blue
- 3. Ceiling: Painted Riga Grey
- 4. Light arrangement: LED Square
- 5. Floor: Grey studded rubber
- 6. Car operating panel: Linea 100 stainless steel brushed
- 7. **Display:** Red LED dot matrix
- **8. Kickplate:** Protruding painted black
- 9. Handrail: Straight stainless steel hairline

## Navona Ravenna Orange

- 1. Rear wall: Painted Rayæார் ayOrange
- . Side wall: Painted @aprintedcorange
- Ceiling: Painted Rodar Meyite
- 4. Light arrangement: LED Square
- 5. Floor: AhemistiuddecheddeerPlate
- 6. Car operating panel: Linea 100 stainless steel brushed
- 7. Display: Red LED dot matrix
- . Kickplate: Protruding painted black
- Handrail: Straight stainless steel hairline

## Navona Genoa Green

- 1. Rear wall: Painted Rigacar@reen
- 2. Side wall: Painted Sæm MaGnæBlue
- 3. Ceiling: Painted Ridar & Weyite
- 4. Light arrangement: LED Square
- 5. Floor: Blægk stpældelekrubbber
- **6. Car operating panel:**Linea 100 stainless steel brushed
- 7. Display: Red LED dot matrix
- 8. **Kickplate:** Protruding painted black
- 9. Handrail: Straight stainless steel hairline