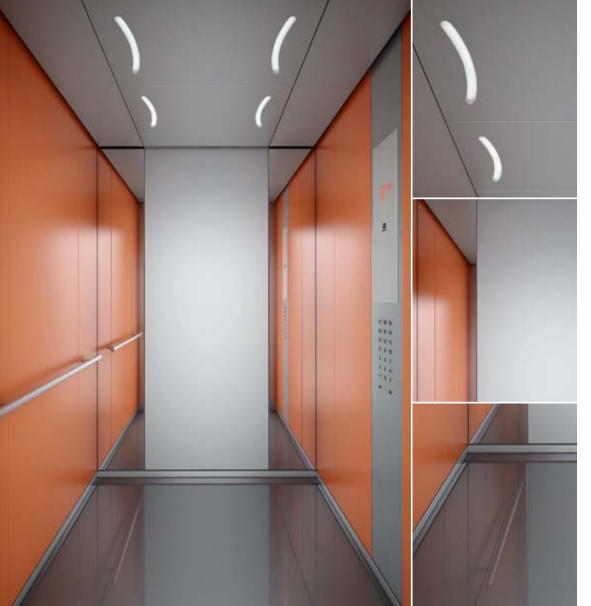

## Times Square Lucerne Brushed & Tangier Orange

- Rear wall: Stainless steel Lucerne Brushed
- Side wall: Laminate Tangier Orange
- Ceiling: Stainless steel Lucerne Brushed
- . Light arrangement: LED Bracket
- Floor: Brown artificial granite
- Car operating panel: Linea 300 White stainless steel brushed
- . **Display:** Red LED dot matrix
- Kickplate: Flushed stainless steel brushed
- Handrail: Straight stainless steel hairline
- **10. Mirror:** Rear wall, right and leftmost panel

## Times Square Lucerne Brushed & Cadiz Blue

- 1. Rear wall: Stainless steel Lucerne Brushed
- 2. Side wall: Laminate Cadiz Blue
- 3. **Ceiling:** Stainless steel Lucerne Brushed
- 4. Light arrangement: LED Bracket
- 5. Floor: Grey artificial granite
- 6. Car operating panel: Linea 300 White stainless steel brushed
- 7. **Display:** Red LED dot matrix
- **8. Kickplate:** Flushed stainless steel brushed
- 9. Handrail: Straight stainless steel hairline
- 10. Mirror: Rear wall, right and leftmost panel

## Times Square Lucerne Brushed & Siena Brown

- Rear wall: Stainless steel Lucerne Brushed
- 2. Side wall: Laminate Siena Brown
- 3. **Ceiling:** Stainless steel Lucerne Brushed
- 4. Light arrangement: LED Spots
- Floor: Brown artificial granite
- Car operating panel: Linea 300 White stainless steel brushed
- **Display:** Red LED dot matrix
- . **Kickplate:** Flushed stainless steel brushed
- Handrail: Straight stainless steel hairline
- **10. Mirror:** Rear wall, right and leftmost panel