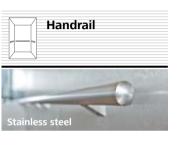

#### Handrails

Even though your elevator travels smoothly and with almost no sound, handrails convey a feeling of security.

Stainless steel handrails match the interior and shapes of your car and can be mounted to the side and rear walls.

 Handrails on side wall combined with COP only if cabine depth ≥1100 mm