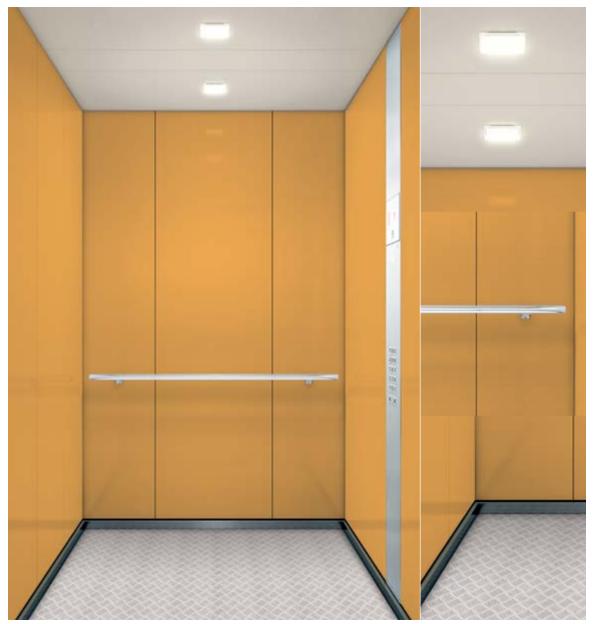

## Navona Ravenna Orange

- 1. Rear wall: Painted Rayæார் ayOrange
- . Side wall: Painted @aprintedcorange
- Ceiling: Painted Rodar Meyite
- 4. Light arrangement: LED Square
- 5. Floor: AhemistiuddecheddeerPlate
- 6. Car operating panel: Linea 100 stainless steel brushed
- 7. Display: Red LED dot matrix
- . Kickplate: Protruding painted black
- Handrail: Straight stainless steel hairline

## Navona Genoa Green

- 1. Rear wall: Painted Rigacar@reen
- 2. Side wall: Painted Sæm MaGnæBlue
- 3. Ceiling: Painted Ridar & Weyite
- 4. Light arrangement: LED Square
- 5. Floor: Blægk stpældelekrubbber
- **6. Car operating panel:**Linea 100 stainless steel brushed
- 7. Display: Red LED dot matrix
- 8. **Kickplate:** Protruding painted black
- 9. Handrail: Straight stainless steel hairline