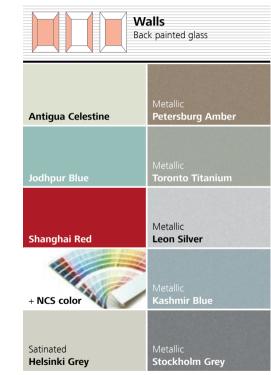

## Park Avenue Back painted glass Shanghai Red

- 1. Rear wall: Stainless steel Lucerne Brushed
- 2. Side wall: Back painted glass Shanghai Red
- 3. Ceiling: Stainless steel Lucerne Brushed
- 4. Light arrangement: LED Line
- 5. Floor: Black artificial granite
- **6. Car operating panel:** Linea Vetro glass black
- 7. Display: TFT LCD display
- 8. Kickplate: Flushed painted black
- 9. Mirror: Rear wall, right and leftmost panel
- 10.Optional "Wave" design

## Park Avenue Back painted glass Jodhpur Blue

- 1. Rear wall: Back painted glass Jodhpur Blue
- 2. Side wall: Back painted glass Jodhpur Blue
- 3. **Ceiling:** Stainless steel Lucerne Brushed
- 4. Light arrangement: LED Dash
- 5. Floor: Black artificial granite
- **6. Car operating panel:** Linea Vetro glass white
- 7. **Display:** TFT LCD display
- 8. **Kickplate:** Protruding painted black
- 9. Mirror: Rear wall, half height full width

## Park Avenue Back painted glass "Metallic" Kashmir Blue

- 1. Rear wall: Stainless steel Lucerne Brushed
- 2. Side wall: Back painted glass "Metallic" Kashmir Blue
- 3. **Ceiling:** Stainless steel Lucerne Brushed
- 4. Light arrangement: LED Dash
- 5. Floor: Black artificial granite
- **6. Car operating panel:** Linea Vetro glass white
- 7. Display: TFT LCD display
- 8. Kickplate: Protruding painted black
- 9. Mirror: Side walls, right and leftmost panel
- 10. Handrail: Revolving stainless steel hairline