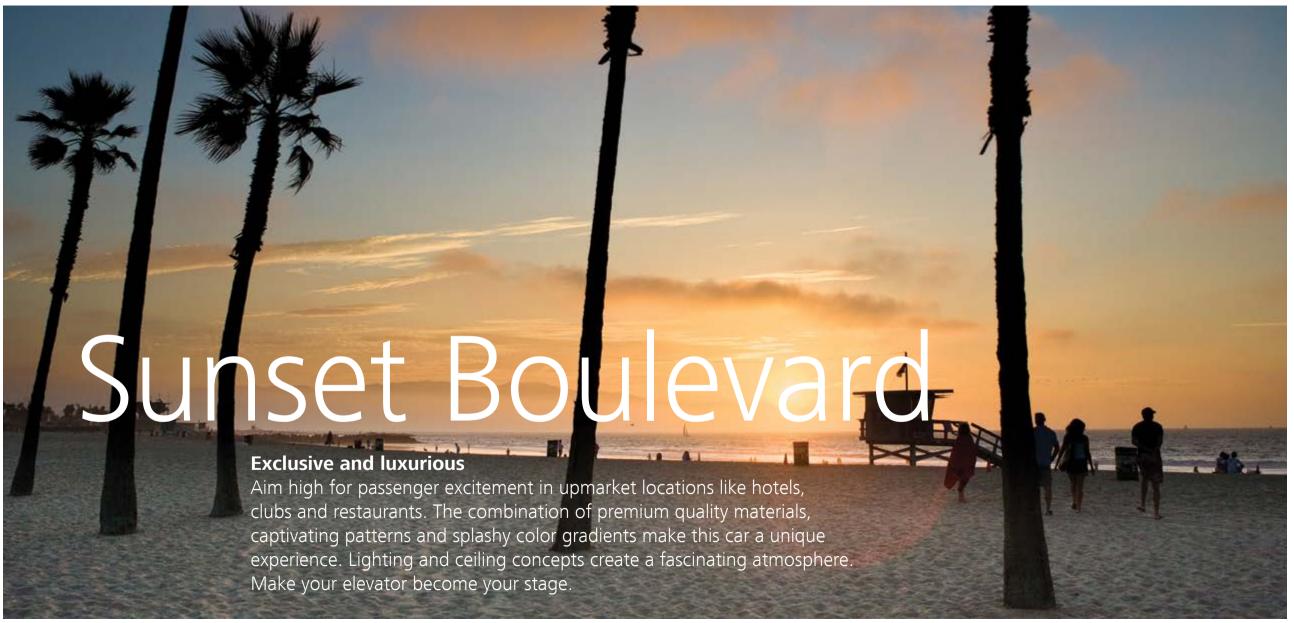

Schindler 5500 Design Brochure

### Contents

The 4 design lines "Navona", "Times Square", "Park Avenue" and "Sunset Boulevard" provide you with a wide range of decoration.

Choose your design solution to match your architectural styling concept and ideas.

Add ambiance with modern, fresh colors and patterns, selected materials and lights to provide a unique ride experience.