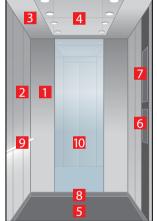

## Sunset Boulevard Digital decoration on satin glass Antalya Blue

- . Rear wall: Digital decoration on satin glass Antalya Blue
- Side wall: Digital decoration on satin glass Antalya Blue
- Ceiling: Stainless steel Lucerne Brushed
- . Light arrangement: LED Spot
- 5. Floor: Grey artificial granite
- . Car operating panel: Linea 300 Black stainless steel brushed

- 7. **Display:** Red LED dot matrix
- 8. Kickplate: Flushed stainless steel brushed
- 9. Handrail: Illuminated stainless
- 10. Mirror: Rear wall middle panel