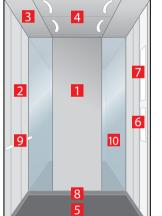

## Navona Riga Grey & Capri Yellow

- 1. Rear wall: Painted Riga Grey
- . Side wall: Painted Capri Yellow
- . Ceiling: Painted Riga Grey
- 4. Light arrangement: LED Square
- Floor: Grey studded rubber
- Car operating panel: Linea 100 stainless steel brushed
- 7. Display: Red LED dot matrix
- Kickplate: Protruding painted black
- . Handrail: Straight stainless steel hairline

## Navona Riga Grey & San Marino Blue

- 1. Rear wall: Painted Riga Grey
- 2. Side wall: Painted San Marino Blue
- 3. Ceiling: Painted Riga Grey
- 4. Light arrangement: LED Square
- 5. Floor: Grey studded rubber
- 6. Car operating panel: Linea 100 stainless steel brushed
- 7. **Display:** Red LED dot matrix
- **8. Kickplate:** Protruding painted black
- 9. Handrail: Straight stainless steel hairline

## Navona Ravenna Orange

- 1. Rear wall: Painted Rayæார் ayOrange
- . Side wall: Painted @aprintedcorange
- Ceiling: Painted Rodar Meyite
- 4. Light arrangement: LED Square
- 5. Floor: AhemistiuddecheddeerPlate
- 6. Car operating panel: Linea 100 stainless steel brushed
- 7. Display: Red LED dot matrix
- . Kickplate: Protruding painted black
- Handrail: Straight stainless steel hairline

## Navona Genoa Green

- 1. Rear wall: Painted Rigacar@reen
- 2. Side wall: Painted Sæm MaGnæBlue
- 3. Ceiling: Painted Ridar & Weyite
- 4. Light arrangement: LED Square
- 5. Floor: Blægk stpældelekrubbber
- **6. Car operating panel:**Linea 100 stainless steel brushed
- 7. Display: Red LED dot matrix
- 8. **Kickplate:** Protruding painted black
- 9. Handrail: Straight stainless steel hairline