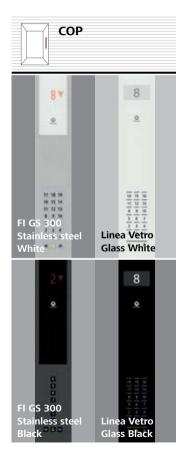

## Fixtures Linea 100

Functional design in stainless steel. Integrated white glass display with large, easily readable red LED dot matrix. Clear push buttons with red call confirmation.

Available for Navona and Times Square.

#### **Optional features:**

- Concealed attendant box
- Key switches
- Braille on buttons

Car position

Car direction

arrows

indicator

## Fixtures Linea 300

The Linea 300 car operating panel, landing operating and landing indicating panels are made from stainless steel and glass combining longevity and design at its best. Push buttons with braille and clearly visible indicators in the car and on the floors make the elevator user-friendly for everyone. The panels are easy to clean and guarantee a well-maintained look in the elevator's daily operation.

#### **Optional features:**

- TFT LCD screen
- Concealed attendant box
- Different mounting options for landing fixtures
- Key switches
- Card reader
- Braille on buttons

Car operating panels

Key switches