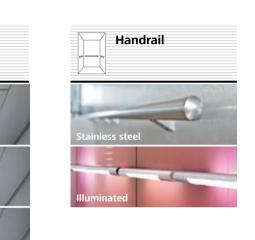

#### Handrails

Even though your elevator travels smoothly and with almost no sound, handrails convey a feeling of security.

Stainless steel handrails match the interior and shapes of your car and can be mounted to the side and rear walls.

 Handrails on side wall combined with COP only if cabine depth ≥1100 mm