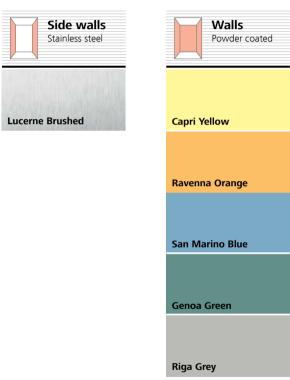

## Navona Riga Grey & Capri Yellow

- 1. Rear wall: Painted Riga Grey
- . Side wall: Painted Capri Yellow
- . Ceiling: Painted Riga Grey
- 4. Light arrangement: LED Square
- Floor: Grey studded rubber
- Car operating panel: Linea 100 stainless steel brushed
- 7. Display: Red LED dot matrix
- Kickplate: Protruding painted black
- . Handrail: Straight stainless steel hairline

## Navona Riga Grey & San Marino Blue

- 1. Rear wall: Painted Riga Grey
- 2. Side wall: Painted San Marino Blue
- 3. Ceiling: Painted Riga Grey
- 4. Light arrangement: LED Square
- 5. Floor: Grey studded rubber
- 6. Car operating panel: Linea 100 stainless steel brushed
- 7. **Display:** Red LED dot matrix
- **8. Kickplate:** Protruding painted black
- 9. Handrail: Straight stainless steel hairline

## Navona Ravenna Orange

- 1. Rear wall: Painted Rayæார் ayOrange
- . Side wall: Painted @aprintedcorange
- Ceiling: Painted Rodar Meyite
- 4. Light arrangement: LED Square
- 5. Floor: AhemistiuddecheddeerPlate
- 6. Car operating panel: Linea 100 stainless steel brushed
- 7. Display: Red LED dot matrix
- . Kickplate: Protruding painted black
- Handrail: Straight stainless steel hairline

## Navona Genoa Green

- 1. Rear wall: Painted Rigacar@reen
- 2. Side wall: Painted Sæm MaGnæBlue
- 3. Ceiling: Painted Ridar & Weyite
- 4. Light arrangement: LED Square
- 5. Floor: Blægk stpældelekrubbber
- **6. Car operating panel:**Linea 100 stainless steel brushed
- 7. Display: Red LED dot matrix
- 8. **Kickplate:** Protruding painted black
- 9. Handrail: Straight stainless steel hairline