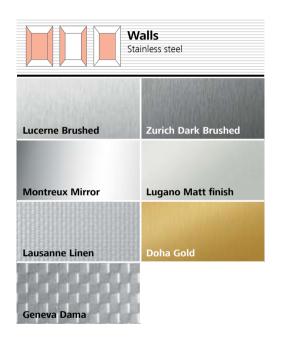

## Times Square Lucerne Brushed & Tangier Orange

- Rear wall: Stainless steel Lucerne Brushed
- Side wall: Laminate Tangier Orange
- Ceiling: Stainless steel Lucerne Brushed
- . Light arrangement: LED Bracket
- Floor: Brown artificial granite
- Car operating panel: Linea 300 White stainless steel brushed
- . **Display:** Red LED dot matrix
- Kickplate: Flushed stainless steel brushed
- Handrail: Straight stainless steel hairline
- **10. Mirror:** Rear wall, right and leftmost panel

## Times Square Lucerne Brushed & Cadiz Blue

- 1. Rear wall: Stainless steel Lucerne Brushed
- 2. Side wall: Laminate Cadiz Blue
- 3. **Ceiling:** Stainless steel Lucerne Brushed
- 4. Light arrangement: LED Bracket
- 5. Floor: Grey artificial granite
- 6. Car operating panel: Linea 300 White stainless steel brushed
- 7. **Display:** Red LED dot matrix
- **8. Kickplate:** Flushed stainless steel brushed
- 9. Handrail: Straight stainless steel hairline
- 10. Mirror: Rear wall, right and leftmost panel

## Times Square Lucerne Brushed & Siena Brown

- Rear wall: Stainless steel Lucerne Brushed
- 2. Side wall: Laminate Siena Brown
- 3. **Ceiling:** Stainless steel Lucerne Brushed
- 4. Light arrangement: LED Spots
- Floor: Brown artificial granite
- Car operating panel: Linea 300 White stainless steel brushed
- **Display:** Red LED dot matrix
- . **Kickplate:** Flushed stainless steel brushed
- Handrail: Straight stainless steel hairline
- **10. Mirror:** Rear wall, right and leftmost panel

## Times Square Full Glass cabin

- 1. Rear wall: Glass
- 2. Side wall: Glass
- 3. **Ceiling:** Stainless steel Lucerne Brushed
- 4. Light arrangement: LED Indirect
- 5. Floor: Black artificial granite
- 6. Car operating panel: Linea 100 stainless steel brushed
- 7. **Display:** Red LED dot matrix
- 8. **Kickplate:** Flushed stainless steel brushed
- 9. Handrail: Revolving stainless steel hairline

## Park Avenue Zurich Dark Brushed & Vancouver Wood

- . Rear wall: Stainless steel Zurich Dark Brushed
- 2. Side wall: Laminate Vancouver Wood
- 3. Ceiling: Stainless steel Zurich Dark Brushed
- 4. Light arrangement: LED Line
- 5. Floor: Brown artificial granite
- **6. Car operating panel:**Linea 300 Black stainless steel brushed
- 7. Display: Red LED dot matrix
- **8. Kickplate:** Flushed stainless steel brushed
- 9. Mirror: Rear wall, right and leftmost panel

## Park Avenue Back painted glass Shanghai Red

- 1. Rear wall: Stainless steel Lucerne Brushed
- 2. Side wall: Back painted glass Shanghai Red
- 3. Ceiling: Stainless steel Lucerne Brushed
- 4. Light arrangement: LED Line
- 5. Floor: Black artificial granite
- **6. Car operating panel:** Linea Vetro glass black
- 7. Display: TFT LCD display
- 8. Kickplate: Flushed painted black
- 9. Mirror: Rear wall, right and leftmost panel
- 10.Optional "Wave" design

## Park Avenue Back painted glass Jodhpur Blue

- 1. Rear wall: Back painted glass Jodhpur Blue
- 2. Side wall: Back painted glass Jodhpur Blue
- 3. **Ceiling:** Stainless steel Lucerne Brushed
- 4. Light arrangement: LED Dash
- 5. Floor: Black artificial granite
- **6. Car operating panel:** Linea Vetro glass white
- 7. **Display:** TFT LCD display
- 8. **Kickplate:** Protruding painted black
- 9. Mirror: Rear wall, half height full width

## Park Avenue Back painted glass "Metallic" Kashmir Blue

- 1. Rear wall: Stainless steel Lucerne Brushed
- 2. Side wall: Back painted glass "Metallic" Kashmir Blue
- 3. **Ceiling:** Stainless steel Lucerne Brushed
- 4. Light arrangement: LED Dash
- 5. Floor: Black artificial granite
- **6. Car operating panel:** Linea Vetro glass white
- 7. Display: TFT LCD display
- 8. Kickplate: Protruding painted black
- 9. Mirror: Side walls, right and leftmost panel
- 10. Handrail: Revolving stainless steel hairline

## Sunset Boulevard Digital decoration on satin glass Antalya Blue

- . Rear wall: Digital decoration on satin glass Antalya Blue
- Side wall: Digital decoration on satin glass Antalya Blue
- Ceiling: Stainless steel Lucerne Brushed
- . Light arrangement: LED Spot
- 5. Floor: Grey artificial granite
- . Car operating panel: Linea 300 Black stainless steel brushed

## Sunset Boulevard Digital decoration on satin glass Moscow Red

- 1. Rear wall: Digital decoration on satin glass Moscow Red
- 2. Side wall: Digital decoration on satin glass Moscow Red
- 3. Ceiling: Stainless steel Lucerne Brushed
- 4. Light arrangement: LED Dash Array
- 5. Floor: Brown artificial granite
- 6. Car operating panel: Linea Vetro glass white
- 7. **Display:** TFT LCD display
- 8. Kickplate: Protruding painted black

Sunset Boulevard Digital decoration on satin glass Antalya Blue

- . Rear wall: Digital decoration on satin glass Antalya Blue
- Side wall: Stainless steel Lugano Matt finish
- . Ceiling: Stainless steel Montreux Mirror
- 4. Light arrangement: LED Dash Array
- 5. Floor: Black artificial granite
- **6. Car operating panel:** Linea Vetro glass black
- **7. Display:** TFT LCD display
- **8. Kickplate:** Protruding painted black
- Handrail: Illuminated stainless steel

## Sunset Boulevard Digital decoration on satin glass Luxor Gold

- 1. Rear wall: Digital decoration on satin glass Luxor Gold
- 2. Side wall: Digital decoration on satin glass Luxor Gold
- 3. Ceiling: Stainless steel Lucerne Brushed
- 4. Light arrangement: LED Line
- 5. Floor: Brown artificial granite
- 6. Car operating panel: Linea Vetro glass white
- 7. **Display:** TFT LCD display
- **8. Kickplate:** Flushed stainless steel brushed
- 9. Handrail: Straight stainless steel hairline

## Sunset Boulevard Digital print Sky Lines

- . Rear wall: Digital print Sky Lines on stainless steel Lugano Matt finish
- . Side walls: Digital print Sky Lines on stainless steel Lugano Matt finish
- Ceiling: Stainless steel Montreux Mirror
- 4. Light arrangement: LED Lines
- 5. Floor: Black artificial granite
- **6. Car operating panel:** Linea Vetro glass black
- **7. Display:** TFT LCD display
- Kickplate: Protruding painted black
- . Handrail: Straight stainless steel hairline

## Sunset Boulevard Digital print Minimal Accents

- 1. Rear wall: Digital print Minimal Accents on stainless steel Lugano Matt finish
- 2. Side walls: Digital print Minimal Accents on stainless steel Lugano Matt finish
- 3. **Ceiling:** Stainless steel Montreux Mirror
- 4. Light arrangement: LED Surround
- 5. Floor: Grey artificial granite
- **6. Car operating panel:** Linea Vetro glass black
- 7. Display: TFT LCD display
- **8. Kickplate:** Protruding painted black
- 9. Handrail: Straight stainless steel hairline