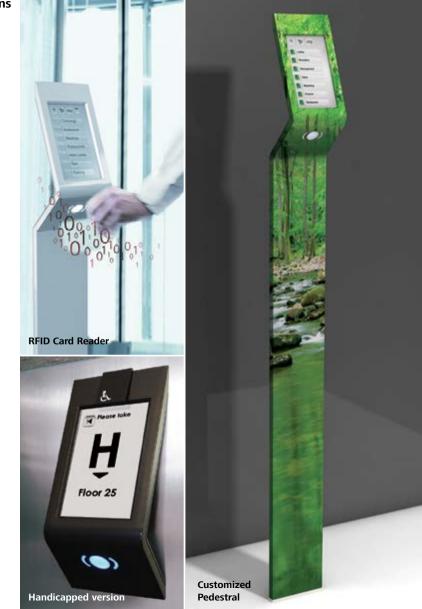

#### Standard

No matter the application, Schindler's PORT terminal effortlessly combines inspired design with state-of-the-art technology.

Available in wall or pedestal-mounted versions, the PORT terminal features a 7.4", 400 x 800 pixel touch screen mounted above a versatile RFID card reader that comes with every PORT. It also incorporates a speaker, brightness adjustment and motion sensor.

#### Customized