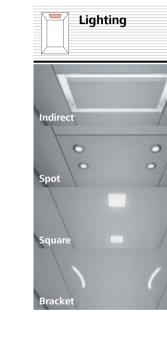

## Navona Riga Grey & Capri Yellow

- 1. Rear wall: Painted Riga Grey
- . Side wall: Painted Capri Yellow
- . Ceiling: Painted Riga Grey
- 4. Light arrangement: LED Square
- Floor: Grey studded rubber
- Car operating panel: Linea 100 stainless steel brushed
- 7. Display: Red LED dot matrix
- Kickplate: Protruding painted black
- . Handrail: Straight stainless steel hairline

## Navona Riga Grey & San Marino Blue

- 1. Rear wall: Painted Riga Grey
- 2. Side wall: Painted San Marino Blue
- 3. Ceiling: Painted Riga Grey
- 4. Light arrangement: LED Square
- 5. Floor: Grey studded rubber
- 6. Car operating panel: Linea 100 stainless steel brushed
- 7. **Display:** Red LED dot matrix
- **8. Kickplate:** Protruding painted black
- 9. Handrail: Straight stainless steel hairline

## Navona Ravenna Orange

- 1. Rear wall: Painted Rayæார் ayOrange
- . Side wall: Painted @aprintedcorange
- Ceiling: Painted Rodar Meyite
- 4. Light arrangement: LED Square
- 5. Floor: AhemistiuddecheddeerPlate
- 6. Car operating panel: Linea 100 stainless steel brushed
- 7. Display: Red LED dot matrix
- . Kickplate: Protruding painted black
- Handrail: Straight stainless steel hairline

## Navona Genoa Green

- 1. Rear wall: Painted Rigacar@reen
- 2. Side wall: Painted Sæm MaGnæBlue
- 3. Ceiling: Painted Ridar & Weyite
- 4. Light arrangement: LED Square
- 5. Floor: Blægk stpældelekrubbber
- **6. Car operating panel:**Linea 100 stainless steel brushed
- 7. Display: Red LED dot matrix
- 8. **Kickplate:** Protruding painted black
- 9. Handrail: Straight stainless steel hairline

## Times Square Lucerne Brushed & Tangier Orange

- Rear wall: Stainless steel Lucerne Brushed
- Side wall: Laminate Tangier Orange
- Ceiling: Stainless steel Lucerne Brushed
- . Light arrangement: LED Bracket
- Floor: Brown artificial granite
- Car operating panel: Linea 300 White stainless steel brushed
- . **Display:** Red LED dot matrix
- Kickplate: Flushed stainless steel brushed
- Handrail: Straight stainless steel hairline
- **10. Mirror:** Rear wall, right and leftmost panel

## Times Square Lucerne Brushed & Cadiz Blue

- 1. Rear wall: Stainless steel Lucerne Brushed
- 2. Side wall: Laminate Cadiz Blue
- 3. **Ceiling:** Stainless steel Lucerne Brushed
- 4. Light arrangement: LED Bracket
- 5. Floor: Grey artificial granite
- 6. Car operating panel: Linea 300 White stainless steel brushed
- 7. **Display:** Red LED dot matrix
- **8. Kickplate:** Flushed stainless steel brushed
- 9. Handrail: Straight stainless steel hairline
- 10. Mirror: Rear wall, right and leftmost panel

## Times Square Lucerne Brushed & Siena Brown

- Rear wall: Stainless steel Lucerne Brushed
- 2. Side wall: Laminate Siena Brown
- 3. **Ceiling:** Stainless steel Lucerne Brushed
- 4. Light arrangement: LED Spots
- Floor: Brown artificial granite
- Car operating panel: Linea 300 White stainless steel brushed
- **Display:** Red LED dot matrix
- . **Kickplate:** Flushed stainless steel brushed
- Handrail: Straight stainless steel hairline
- **10. Mirror:** Rear wall, right and leftmost panel

## Times Square Full Glass cabin

- 1. Rear wall: Glass
- 2. Side wall: Glass
- 3. **Ceiling:** Stainless steel Lucerne Brushed
- 4. Light arrangement: LED Indirect
- 5. Floor: Black artificial granite
- 6. Car operating panel: Linea 100 stainless steel brushed
- 7. **Display:** Red LED dot matrix
- 8. **Kickplate:** Flushed stainless steel brushed
- 9. Handrail: Revolving stainless steel hairline

## Park Avenue Zurich Dark Brushed & Vancouver Wood

- . Rear wall: Stainless steel Zurich Dark Brushed
- 2. Side wall: Laminate Vancouver Wood
- 3. Ceiling: Stainless steel Zurich Dark Brushed
- 4. Light arrangement: LED Line
- 5. Floor: Brown artificial granite
- **6. Car operating panel:**Linea 300 Black stainless steel brushed
- 7. Display: Red LED dot matrix
- **8. Kickplate:** Flushed stainless steel brushed
- 9. Mirror: Rear wall, right and leftmost panel

## Park Avenue Back painted glass Shanghai Red

- 1. Rear wall: Stainless steel Lucerne Brushed
- 2. Side wall: Back painted glass Shanghai Red
- 3. Ceiling: Stainless steel Lucerne Brushed
- 4. Light arrangement: LED Line
- 5. Floor: Black artificial granite
- **6. Car operating panel:** Linea Vetro glass black
- 7. Display: TFT LCD display
- 8. Kickplate: Flushed painted black
- 9. Mirror: Rear wall, right and leftmost panel
- 10.Optional "Wave" design

## Park Avenue Back painted glass Jodhpur Blue

- 1. Rear wall: Back painted glass Jodhpur Blue
- 2. Side wall: Back painted glass Jodhpur Blue
- 3. **Ceiling:** Stainless steel Lucerne Brushed
- 4. Light arrangement: LED Dash
- 5. Floor: Black artificial granite
- **6. Car operating panel:** Linea Vetro glass white
- 7. **Display:** TFT LCD display
- 8. **Kickplate:** Protruding painted black
- 9. Mirror: Rear wall, half height full width

## Park Avenue Back painted glass "Metallic" Kashmir Blue

- 1. Rear wall: Stainless steel Lucerne Brushed
- 2. Side wall: Back painted glass "Metallic" Kashmir Blue
- 3. **Ceiling:** Stainless steel Lucerne Brushed
- 4. Light arrangement: LED Dash
- 5. Floor: Black artificial granite
- **6. Car operating panel:** Linea Vetro glass white
- 7. Display: TFT LCD display
- 8. Kickplate: Protruding painted black
- 9. Mirror: Side walls, right and leftmost panel
- 10. Handrail: Revolving stainless steel hairline

## Sunset Boulevard Digital decoration on satin glass Antalya Blue

- . Rear wall: Digital decoration on satin glass Antalya Blue
- Side wall: Digital decoration on satin glass Antalya Blue
- Ceiling: Stainless steel Lucerne Brushed
- . Light arrangement: LED Spot
- 5. Floor: Grey artificial granite
- . Car operating panel: Linea 300 Black stainless steel brushed

## Sunset Boulevard Digital decoration on satin glass Moscow Red

- 1. Rear wall: Digital decoration on satin glass Moscow Red
- 2. Side wall: Digital decoration on satin glass Moscow Red
- 3. Ceiling: Stainless steel Lucerne Brushed
- 4. Light arrangement: LED Dash Array
- 5. Floor: Brown artificial granite
- 6. Car operating panel: Linea Vetro glass white
- 7. **Display:** TFT LCD display
- 8. Kickplate: Protruding painted black

Sunset Boulevard Digital decoration on satin glass Antalya Blue

- . Rear wall: Digital decoration on satin glass Antalya Blue
- Side wall: Stainless steel Lugano Matt finish
- . Ceiling: Stainless steel Montreux Mirror
- 4. Light arrangement: LED Dash Array
- 5. Floor: Black artificial granite
- **6. Car operating panel:** Linea Vetro glass black
- **7. Display:** TFT LCD display
- **8. Kickplate:** Protruding painted black
- Handrail: Illuminated stainless steel

## Sunset Boulevard Digital decoration on satin glass Luxor Gold

- 1. Rear wall: Digital decoration on satin glass Luxor Gold
- 2. Side wall: Digital decoration on satin glass Luxor Gold
- 3. Ceiling: Stainless steel Lucerne Brushed
- 4. Light arrangement: LED Line
- 5. Floor: Brown artificial granite
- 6. Car operating panel: Linea Vetro glass white
- 7. **Display:** TFT LCD display
- **8. Kickplate:** Flushed stainless steel brushed
- 9. Handrail: Straight stainless steel hairline

## Sunset Boulevard Digital print Sky Lines

- . Rear wall: Digital print Sky Lines on stainless steel Lugano Matt finish
- . Side walls: Digital print Sky Lines on stainless steel Lugano Matt finish
- Ceiling: Stainless steel Montreux Mirror
- 4. Light arrangement: LED Lines
- 5. Floor: Black artificial granite
- **6. Car operating panel:** Linea Vetro glass black
- **7. Display:** TFT LCD display
- Kickplate: Protruding painted black
- . Handrail: Straight stainless steel hairline

## Sunset Boulevard Digital print Minimal Accents

- 1. Rear wall: Digital print Minimal Accents on stainless steel Lugano Matt finish
- 2. Side walls: Digital print Minimal Accents on stainless steel Lugano Matt finish
- 3. **Ceiling:** Stainless steel Montreux Mirror
- 4. Light arrangement: LED Surround
- 5. Floor: Grey artificial granite
- **6. Car operating panel:** Linea Vetro glass black
- 7. Display: TFT LCD display
- **8. Kickplate:** Protruding painted black
- 9. Handrail: Straight stainless steel hairline