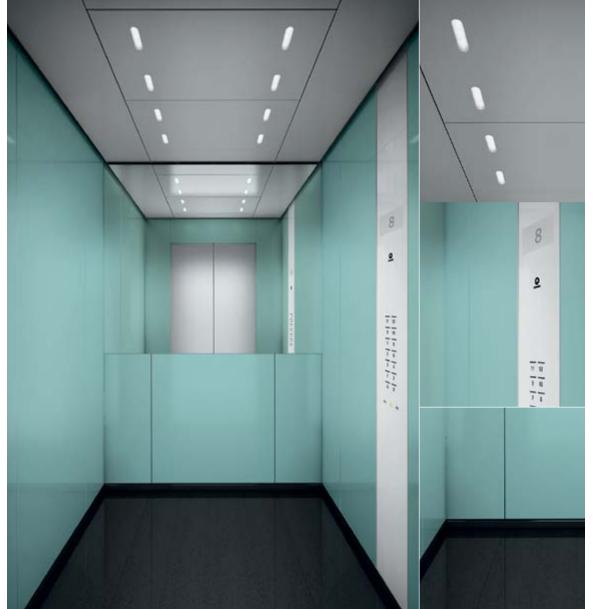

## Navona Riga Grey & Capri Yellow

- 1. Rear wall: Painted Riga Grey
- . Side wall: Painted Capri Yellow
- . Ceiling: Painted Riga Grey
- 4. Light arrangement: LED Square
- Floor: Grey studded rubber
- Car operating panel: Linea 100 stainless steel brushed
- 7. Display: Red LED dot matrix
- Kickplate: Protruding painted black
- . Handrail: Straight stainless steel hairline

## Navona Riga Grey & San Marino Blue

- 1. Rear wall: Painted Riga Grey
- 2. Side wall: Painted San Marino Blue
- 3. Ceiling: Painted Riga Grey
- 4. Light arrangement: LED Square
- 5. Floor: Grey studded rubber
- 6. Car operating panel: Linea 100 stainless steel brushed
- 7. **Display:** Red LED dot matrix
- **8. Kickplate:** Protruding painted black
- 9. Handrail: Straight stainless steel hairline

## Navona Ravenna Orange

- 1. Rear wall: Painted Rayæார் ayOrange
- . Side wall: Painted @aprintedcorange
- Ceiling: Painted Rodar Meyite
- 4. Light arrangement: LED Square
- 5. Floor: AhemistiuddecheddeerPlate
- 6. Car operating panel: Linea 100 stainless steel brushed
- 7. Display: Red LED dot matrix
- . Kickplate: Protruding painted black
- Handrail: Straight stainless steel hairline

## Navona Genoa Green

- 1. Rear wall: Painted Rigacar@reen
- 2. Side wall: Painted Sæm MaGnæBlue
- 3. Ceiling: Painted Ridar & Weyite
- 4. Light arrangement: LED Square
- 5. Floor: Blægk stpældelekrubbber
- **6. Car operating panel:**Linea 100 stainless steel brushed
- 7. Display: Red LED dot matrix
- 8. **Kickplate:** Protruding painted black
- 9. Handrail: Straight stainless steel hairline

## Navona personalization

Design Schindler 5500 Design Schindler 5500

Design Schindler 5500