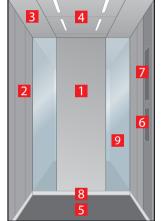

## Navona Riga Grey & Capri Yellow

- 1. Rear wall: Painted Riga Grey
- . Side wall: Painted Capri Yellow
- . Ceiling: Painted Riga Grey
- 4. Light arrangement: LED Square
- Floor: Grey studded rubber
- Car operating panel: Linea 100 stainless steel brushed
- 7. Display: Red LED dot matrix
- Kickplate: Protruding painted black
- . Handrail: Straight stainless steel hairline

## Navona Riga Grey & San Marino Blue

- 1. Rear wall: Painted Riga Grey
- 2. Side wall: Painted San Marino Blue
- 3. Ceiling: Painted Riga Grey
- 4. Light arrangement: LED Square
- 5. Floor: Grey studded rubber
- 6. Car operating panel: Linea 100 stainless steel brushed
- 7. **Display:** Red LED dot matrix
- **8. Kickplate:** Protruding painted black
- 9. Handrail: Straight stainless steel hairline

## Navona Ravenna Orange

- 1. Rear wall: Painted Rayæார் ayOrange
- . Side wall: Painted @aprintedcorange
- Ceiling: Painted Rodar Meyite
- 4. Light arrangement: LED Square
- 5. Floor: AhemistiuddecheddeerPlate
- 6. Car operating panel: Linea 100 stainless steel brushed
- 7. Display: Red LED dot matrix
- . Kickplate: Protruding painted black
- Handrail: Straight stainless steel hairline

## Navona Genoa Green

- 1. Rear wall: Painted Rigacar@reen
- 2. Side wall: Painted Sæm MaGnæBlue
- 3. Ceiling: Painted Ridar & Weyite
- 4. Light arrangement: LED Square
- 5. Floor: Blægk stpældelekrubbber
- **6. Car operating panel:**Linea 100 stainless steel brushed
- 7. Display: Red LED dot matrix
- 8. **Kickplate:** Protruding painted black
- 9. Handrail: Straight stainless steel hairline