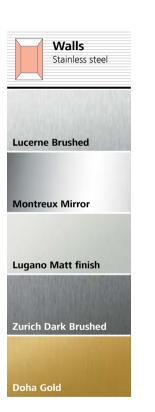

Sunset Boulevard Digital decoration on satin glass Antalya Blue

- . Rear wall: Digital decoration on satin glass Antalya Blue
- Side wall: Stainless steel Lugano Matt finish
- . Ceiling: Stainless steel Montreux Mirror
- 4. Light arrangement: LED Dash Array
- 5. Floor: Black artificial granite
- **6. Car operating panel:** Linea Vetro glass black
- **7. Display:** TFT LCD display
- **8. Kickplate:** Protruding painted black
- Handrail: Illuminated stainless steel

## Sunset Boulevard Digital print Sky Lines

- . Rear wall: Digital print Sky Lines on stainless steel Lugano Matt finish
- . Side walls: Digital print Sky Lines on stainless steel Lugano Matt finish
- Ceiling: Stainless steel Montreux Mirror
- 4. Light arrangement: LED Lines
- 5. Floor: Black artificial granite
- **6. Car operating panel:** Linea Vetro glass black
- **7. Display:** TFT LCD display
- Kickplate: Protruding painted black
- . Handrail: Straight stainless steel hairline

## Sunset Boulevard Digital print Minimal Accents

- 1. Rear wall: Digital print Minimal Accents on stainless steel Lugano Matt finish
- 2. Side walls: Digital print Minimal Accents on stainless steel Lugano Matt finish
- 3. **Ceiling:** Stainless steel Montreux Mirror
- 4. Light arrangement: LED Surround
- 5. Floor: Grey artificial granite
- **6. Car operating panel:** Linea Vetro glass black
- 7. Display: TFT LCD display
- **8. Kickplate:** Protruding painted black
- 9. Handrail: Straight stainless steel hairline