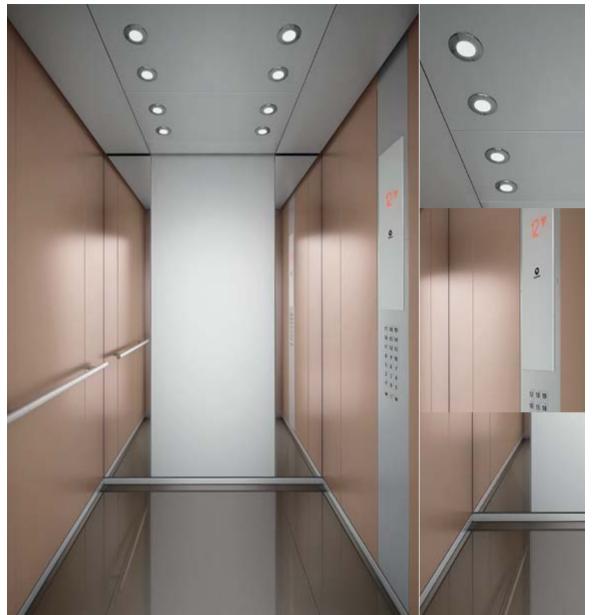

## Park Avenue Zurich Dark Brushed & Vancouver Wood

- . Rear wall: Stainless steel Zurich Dark Brushed
- 2. Side wall: Laminate Vancouver Wood
- 3. Ceiling: Stainless steel Zurich Dark Brushed
- 4. Light arrangement: LED Line
- 5. Floor: Brown artificial granite
- **6. Car operating panel:**Linea 300 Black stainless steel brushed
- 7. Display: Red LED dot matrix
- **8. Kickplate:** Flushed stainless steel brushed
- 9. Mirror: Rear wall, right and leftmost panel