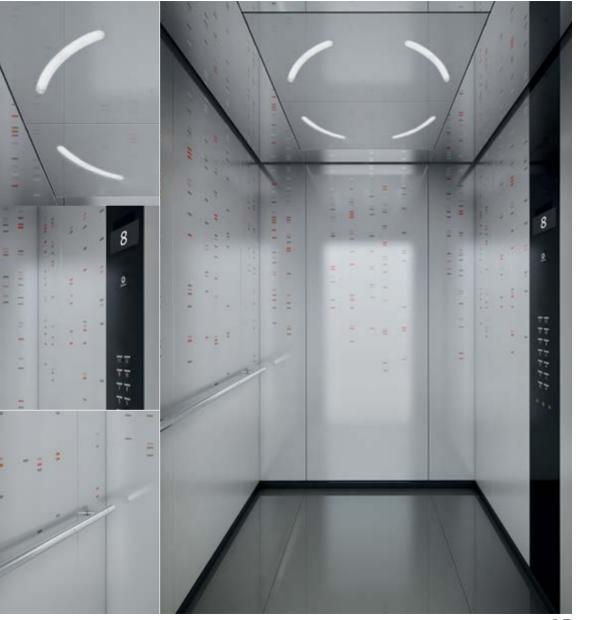

## Sunset Boulevard Digital decoration on satin glass Antalya Blue

- . Rear wall: Digital decoration on satin glass Antalya Blue
- Side wall: Digital decoration on satin glass Antalya Blue
- Ceiling: Stainless steel Lucerne Brushed
- . Light arrangement: LED Spot
- 5. Floor: Grey artificial granite
- . Car operating panel: Linea 300 Black stainless steel brushed

- 7. **Display:** Red LED dot matrix
- 8. Kickplate: Flushed stainless steel brushed
- 9. Handrail: Illuminated stainless
- 10. Mirror: Rear wall middle panel