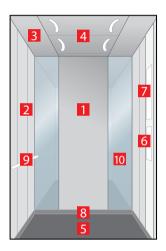

## Navona Riga Grey & Capri Yellow

- 1. Rear wall: Painted Riga Grey
- . Side wall: Painted Capri Yellow
- . Ceiling: Painted Riga Grey
- 4. Light arrangement: LED Square
- Floor: Grey studded rubber
- Car operating panel: Linea 100 stainless steel brushed
- 7. Display: Red LED dot matrix
- Kickplate: Protruding painted black
- . Handrail: Straight stainless steel hairline

## Navona Riga Grey & San Marino Blue

- 1. Rear wall: Painted Riga Grey
- 2. Side wall: Painted San Marino Blue
- 3. Ceiling: Painted Riga Grey
- 4. Light arrangement: LED Square
- 5. Floor: Grey studded rubber
- 6. Car operating panel: Linea 100 stainless steel brushed
- 7. **Display:** Red LED dot matrix
- **8. Kickplate:** Protruding painted black
- 9. Handrail: Straight stainless steel hairline

## Navona Ravenna Orange

- 1. Rear wall: Painted Rayæார் ayOrange
- . Side wall: Painted @aprintedcorange
- Ceiling: Painted Rodar Meyite
- 4. Light arrangement: LED Square
- 5. Floor: AhemistiuddecheddeerPlate
- 6. Car operating panel: Linea 100 stainless steel brushed
- 7. Display: Red LED dot matrix
- . Kickplate: Protruding painted black
- Handrail: Straight stainless steel hairline

## Navona Genoa Green

- 1. Rear wall: Painted Rigacar@reen
- 2. Side wall: Painted Sæm MaGnæBlue
- 3. Ceiling: Painted Ridar & Weyite
- 4. Light arrangement: LED Square
- 5. Floor: Blægk stpældelekrubbber
- **6. Car operating panel:**Linea 100 stainless steel brushed
- 7. Display: Red LED dot matrix
- 8. **Kickplate:** Protruding painted black
- 9. Handrail: Straight stainless steel hairline