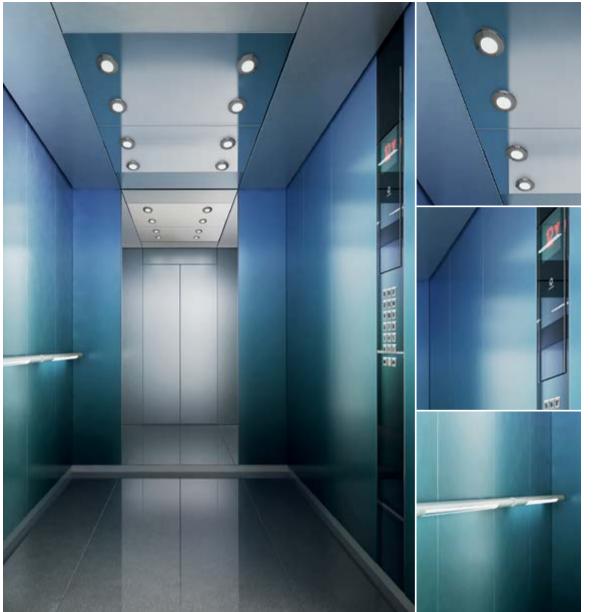

## Sunset Boulevard Digital decoration on satin glass Antalya Blue

- . Rear wall: Digital decoration on satin glass Antalya Blue
- Side wall: Digital decoration on satin glass Antalya Blue
- Ceiling: Stainless steel Lucerne Brushed
- . Light arrangement: LED Spot
- 5. Floor: Grey artificial granite
- . Car operating panel: Linea 300 Black stainless steel brushed

- 7. **Display:** Red LED dot matrix
- 8. Kickplate: Flushed stainless steel brushed
- 9. Handrail: Illuminated stainless
- 10. Mirror: Rear wall middle panel