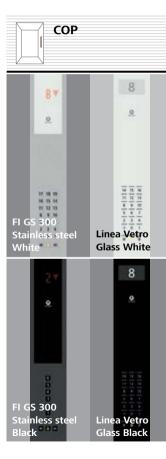

## Fixtures Linea 100

Functional design in stainless steel. Integrated white glass display with large, easily readable red LED dot matrix. Clear push buttons with red call confirmation.

Available for Navona and Times Square.

#### **Optional features:**

- Concealed attendant box
- Key switches
- Braille on buttons

Car position

Car direction

arrows

indicator

### Fixtures Linea Vetro

Linea Vetro combines a stylish and elegant design with a flexible concept allowing a high degree of customization. The full height, 6 mm thick glass panel in black or white integrates seamlessly in the car interior. Touch sensitive operation with clearly readable high-resolution TFT LDC display. An eye-catching design for an exclusive ambiance.

Available from summer 2013.