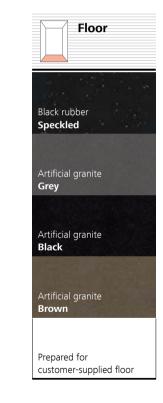

## Navona Riga Grey & Capri Yellow

- 1. Rear wall: Painted Riga Grey
- . Side wall: Painted Capri Yellow
- . Ceiling: Painted Riga Grey
- 4. Light arrangement: LED Square
- Floor: Grey studded rubber
- Car operating panel: Linea 100 stainless steel brushed
- 7. Display: Red LED dot matrix
- Kickplate: Protruding painted black
- . Handrail: Straight stainless steel hairline

## Navona Riga Grey & San Marino Blue

- 1. Rear wall: Painted Riga Grey
- 2. Side wall: Painted San Marino Blue
- 3. Ceiling: Painted Riga Grey
- 4. Light arrangement: LED Square
- 5. Floor: Grey studded rubber
- 6. Car operating panel: Linea 100 stainless steel brushed
- 7. **Display:** Red LED dot matrix
- **8. Kickplate:** Protruding painted black
- 9. Handrail: Straight stainless steel hairline

## Navona Ravenna Orange

- 1. Rear wall: Painted Rayæார் ayOrange
- . Side wall: Painted @aprintedcorange
- Ceiling: Painted Rodar Meyite
- 4. Light arrangement: LED Square
- 5. Floor: AhemistiuddecheddeerPlate
- 6. Car operating panel: Linea 100 stainless steel brushed
- 7. Display: Red LED dot matrix
- . Kickplate: Protruding painted black
- Handrail: Straight stainless steel hairline

## Navona Genoa Green

- 1. Rear wall: Painted Rigacar@reen
- 2. Side wall: Painted Sæm MaGnæBlue
- 3. Ceiling: Painted Ridar & Weyite
- 4. Light arrangement: LED Square
- 5. Floor: Blægk stpældelekrubbber
- **6. Car operating panel:**Linea 100 stainless steel brushed
- 7. Display: Red LED dot matrix
- 8. **Kickplate:** Protruding painted black
- 9. Handrail: Straight stainless steel hairline

## Times Square Lucerne Brushed & Tangier Orange

- Rear wall: Stainless steel Lucerne Brushed
- Side wall: Laminate Tangier Orange
- Ceiling: Stainless steel Lucerne Brushed
- . Light arrangement: LED Bracket
- Floor: Brown artificial granite
- Car operating panel: Linea 300 White stainless steel brushed
- . **Display:** Red LED dot matrix
- Kickplate: Flushed stainless steel brushed
- Handrail: Straight stainless steel hairline
- **10. Mirror:** Rear wall, right and leftmost panel

## Times Square Lucerne Brushed & Cadiz Blue

- 1. Rear wall: Stainless steel Lucerne Brushed
- 2. Side wall: Laminate Cadiz Blue
- 3. **Ceiling:** Stainless steel Lucerne Brushed
- 4. Light arrangement: LED Bracket
- 5. Floor: Grey artificial granite
- 6. Car operating panel: Linea 300 White stainless steel brushed
- 7. **Display:** Red LED dot matrix
- **8. Kickplate:** Flushed stainless steel brushed
- 9. Handrail: Straight stainless steel hairline
- 10. Mirror: Rear wall, right and leftmost panel

## Times Square Lucerne Brushed & Siena Brown

- Rear wall: Stainless steel Lucerne Brushed
- 2. Side wall: Laminate Siena Brown
- 3. **Ceiling:** Stainless steel Lucerne Brushed
- 4. Light arrangement: LED Spots
- Floor: Brown artificial granite
- Car operating panel: Linea 300 White stainless steel brushed
- **Display:** Red LED dot matrix
- . **Kickplate:** Flushed stainless steel brushed
- Handrail: Straight stainless steel hairline
- **10. Mirror:** Rear wall, right and leftmost panel

## Times Square Full Glass cabin

- 1. Rear wall: Glass
- 2. Side wall: Glass
- 3. **Ceiling:** Stainless steel Lucerne Brushed
- 4. Light arrangement: LED Indirect
- 5. Floor: Black artificial granite
- 6. Car operating panel: Linea 100 stainless steel brushed
- 7. **Display:** Red LED dot matrix
- 8. **Kickplate:** Flushed stainless steel brushed
- 9. Handrail: Revolving stainless steel hairline

## Park Avenue Zurich Dark Brushed & Vancouver Wood

- . Rear wall: Stainless steel Zurich Dark Brushed
- 2. Side wall: Laminate Vancouver Wood
- 3. Ceiling: Stainless steel Zurich Dark Brushed
- 4. Light arrangement: LED Line
- 5. Floor: Brown artificial granite
- **6. Car operating panel:**Linea 300 Black stainless steel brushed
- 7. Display: Red LED dot matrix
- **8. Kickplate:** Flushed stainless steel brushed
- 9. Mirror: Rear wall, right and leftmost panel

## Park Avenue Back painted glass Shanghai Red

- 1. Rear wall: Stainless steel Lucerne Brushed
- 2. Side wall: Back painted glass Shanghai Red
- 3. Ceiling: Stainless steel Lucerne Brushed
- 4. Light arrangement: LED Line
- 5. Floor: Black artificial granite
- **6. Car operating panel:** Linea Vetro glass black
- 7. Display: TFT LCD display
- 8. Kickplate: Flushed painted black
- 9. Mirror: Rear wall, right and leftmost panel
- 10.Optional "Wave" design

## Park Avenue Back painted glass Jodhpur Blue

- 1. Rear wall: Back painted glass Jodhpur Blue
- 2. Side wall: Back painted glass Jodhpur Blue
- 3. **Ceiling:** Stainless steel Lucerne Brushed
- 4. Light arrangement: LED Dash
- 5. Floor: Black artificial granite
- **6. Car operating panel:** Linea Vetro glass white
- 7. **Display:** TFT LCD display
- 8. **Kickplate:** Protruding painted black
- 9. Mirror: Rear wall, half height full width

## Park Avenue Back painted glass "Metallic" Kashmir Blue

- 1. Rear wall: Stainless steel Lucerne Brushed
- 2. Side wall: Back painted glass "Metallic" Kashmir Blue
- 3. **Ceiling:** Stainless steel Lucerne Brushed
- 4. Light arrangement: LED Dash
- 5. Floor: Black artificial granite
- **6. Car operating panel:** Linea Vetro glass white
- 7. Display: TFT LCD display
- 8. Kickplate: Protruding painted black
- 9. Mirror: Side walls, right and leftmost panel
- 10. Handrail: Revolving stainless steel hairline

## Sunset Boulevard Digital decoration on satin glass Antalya Blue

- . Rear wall: Digital decoration on satin glass Antalya Blue
- Side wall: Digital decoration on satin glass Antalya Blue
- Ceiling: Stainless steel Lucerne Brushed
- . Light arrangement: LED Spot
- 5. Floor: Grey artificial granite
- . Car operating panel: Linea 300 Black stainless steel brushed

## Sunset Boulevard Digital decoration on satin glass Moscow Red

- 1. Rear wall: Digital decoration on satin glass Moscow Red
- 2. Side wall: Digital decoration on satin glass Moscow Red
- 3. Ceiling: Stainless steel Lucerne Brushed
- 4. Light arrangement: LED Dash Array
- 5. Floor: Brown artificial granite
- 6. Car operating panel: Linea Vetro glass white
- 7. **Display:** TFT LCD display
- 8. Kickplate: Protruding painted black

Sunset Boulevard Digital decoration on satin glass Antalya Blue

- . Rear wall: Digital decoration on satin glass Antalya Blue
- Side wall: Stainless steel Lugano Matt finish
- . Ceiling: Stainless steel Montreux Mirror
- 4. Light arrangement: LED Dash Array
- 5. Floor: Black artificial granite
- **6. Car operating panel:** Linea Vetro glass black
- **7. Display:** TFT LCD display
- **8. Kickplate:** Protruding painted black
- Handrail: Illuminated stainless steel

## Sunset Boulevard Digital print Sky Lines

- . Rear wall: Digital print Sky Lines on stainless steel Lugano Matt finish
- . Side walls: Digital print Sky Lines on stainless steel Lugano Matt finish
- Ceiling: Stainless steel Montreux Mirror
- 4. Light arrangement: LED Lines
- 5. Floor: Black artificial granite
- **6. Car operating panel:** Linea Vetro glass black
- **7. Display:** TFT LCD display
- Kickplate: Protruding painted black
- . Handrail: Straight stainless steel hairline

## Sunset Boulevard Digital print Minimal Accents

- 1. Rear wall: Digital print Minimal Accents on stainless steel Lugano Matt finish
- 2. Side walls: Digital print Minimal Accents on stainless steel Lugano Matt finish
- 3. **Ceiling:** Stainless steel Montreux Mirror
- 4. Light arrangement: LED Surround
- 5. Floor: Grey artificial granite
- **6. Car operating panel:** Linea Vetro glass black
- 7. Display: TFT LCD display
- **8. Kickplate:** Protruding painted black
- 9. Handrail: Straight stainless steel hairline