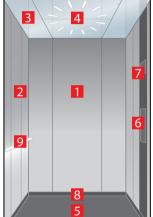

## Park Avenue Zurich Dark Brushed & Vancouver Wood

- . Rear wall: Stainless steel Zurich Dark Brushed
- 2. Side wall: Laminate Vancouver Wood
- 3. Ceiling: Stainless steel Zurich Dark Brushed
- 4. Light arrangement: LED Line
- 5. Floor: Brown artificial granite
- **6. Car operating panel:**Linea 300 Black stainless steel brushed
- 7. Display: Red LED dot matrix
- **8. Kickplate:** Flushed stainless steel brushed
- 9. Mirror: Rear wall, right and leftmost panel