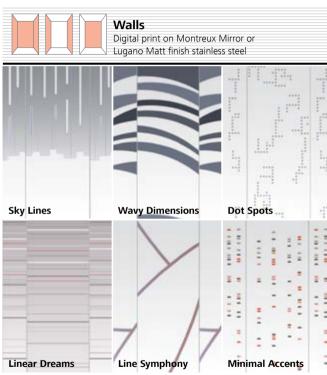

## Sunset Boulevard Digital print Sky Lines

- . Rear wall: Digital print Sky Lines on stainless steel Lugano Matt finish
- . Side walls: Digital print Sky Lines on stainless steel Lugano Matt finish
- Ceiling: Stainless steel Montreux Mirror
- 4. Light arrangement: LED Lines
- 5. Floor: Black artificial granite
- **6. Car operating panel:** Linea Vetro glass black
- **7. Display:** TFT LCD display
- Kickplate: Protruding painted black
- . Handrail: Straight stainless steel hairline

## Sunset Boulevard Digital print Minimal Accents

- 1. Rear wall: Digital print Minimal Accents on stainless steel Lugano Matt finish
- 2. Side walls: Digital print Minimal Accents on stainless steel Lugano Matt finish
- 3. **Ceiling:** Stainless steel Montreux Mirror
- 4. Light arrangement: LED Surround
- 5. Floor: Grey artificial granite
- **6. Car operating panel:** Linea Vetro glass black
- 7. Display: TFT LCD display
- **8. Kickplate:** Protruding painted black
- 9. Handrail: Straight stainless steel hairline