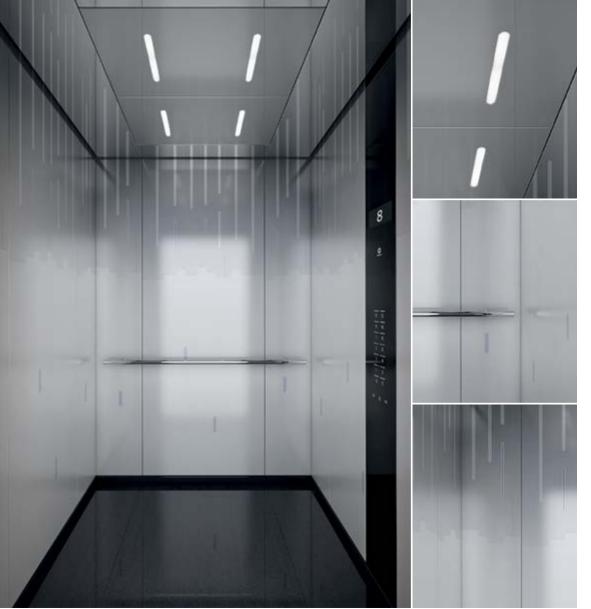

## Sunset Boulevard Digital print Sky Lines

- . Rear wall: Digital print Sky Lines on stainless steel Lugano Matt finish
- . Side walls: Digital print Sky Lines on stainless steel Lugano Matt finish
- Ceiling: Stainless steel Montreux Mirror
- 4. Light arrangement: LED Lines
- 5. Floor: Black artificial granite
- **6. Car operating panel:** Linea Vetro glass black
- **7. Display:** TFT LCD display
- Kickplate: Protruding painted black
- . Handrail: Straight stainless steel hairline

## Sunset Boulevard Digital print Minimal Accents

- 1. Rear wall: Digital print Minimal Accents on stainless steel Lugano Matt finish
- 2. Side walls: Digital print Minimal Accents on stainless steel Lugano Matt finish
- 3. **Ceiling:** Stainless steel Montreux Mirror
- 4. Light arrangement: LED Surround
- 5. Floor: Grey artificial granite
- **6. Car operating panel:** Linea Vetro glass black
- 7. Display: TFT LCD display
- **8. Kickplate:** Protruding painted black
- 9. Handrail: Straight stainless steel hairline