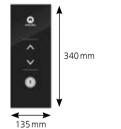

#### Standard

No matter the application, Schindler's PORT terminal effortlessly combines inspired design with state-of-the-art technology.

Available in wall or pedestal-mounted versions, the PORT terminal features a 7.4", 400 x 800 pixel touch screen mounted above a versatile RFID card reader that comes with every PORT. It also incorporates a speaker, brightness adjustment and motion sensor.

| 126.5 x 284 x 77 mm<br>(4.98 x 11.18 x 3.03 inch)                          |
|----------------------------------------------------------------------------|
| 126.5 x 1247 x 104.2 mm<br>(4.98 x 49.09 x 4.10 inch)                      |
| 149.9 x 599.9 x 25 mm<br>(5.90 x 23.62 x 1 inch)                           |
| 7.4" display, 480 x 800 pixel, touch panel                                 |
| LED include lifetime<br>extensions by adaptation<br>to ambient light level |
|                                                                            |