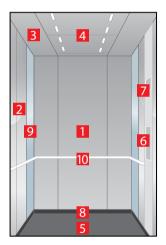

## Times Square Lucerne Brushed & Tangier Orange

- Rear wall: Stainless steel Lucerne Brushed
- Side wall: Laminate Tangier Orange
- Ceiling: Stainless steel Lucerne Brushed
- . Light arrangement: LED Bracket
- Floor: Brown artificial granite
- Car operating panel: Linea 300 White stainless steel brushed
- . **Display:** Red LED dot matrix
- Kickplate: Flushed stainless steel brushed
- Handrail: Straight stainless steel hairline
- **10. Mirror:** Rear wall, right and leftmost panel

## Times Square Lucerne Brushed & Cadiz Blue

- 1. Rear wall: Stainless steel Lucerne Brushed
- 2. Side wall: Laminate Cadiz Blue
- 3. **Ceiling:** Stainless steel Lucerne Brushed
- 4. Light arrangement: LED Bracket
- 5. Floor: Grey artificial granite
- 6. Car operating panel: Linea 300 White stainless steel brushed
- 7. **Display:** Red LED dot matrix
- **8. Kickplate:** Flushed stainless steel brushed
- 9. Handrail: Straight stainless steel hairline
- 10. Mirror: Rear wall, right and leftmost panel

## Times Square Lucerne Brushed & Siena Brown

- Rear wall: Stainless steel Lucerne Brushed
- 2. Side wall: Laminate Siena Brown
- 3. **Ceiling:** Stainless steel Lucerne Brushed
- 4. Light arrangement: LED Spots
- Floor: Brown artificial granite
- Car operating panel: Linea 300 White stainless steel brushed
- **Display:** Red LED dot matrix
- . **Kickplate:** Flushed stainless steel brushed
- Handrail: Straight stainless steel hairline
- **10. Mirror:** Rear wall, right and leftmost panel

## Times Square Full Glass cabin

- 1. Rear wall: Glass
- 2. Side wall: Glass
- 3. **Ceiling:** Stainless steel Lucerne Brushed
- 4. Light arrangement: LED Indirect
- 5. Floor: Black artificial granite
- 6. Car operating panel: Linea 100 stainless steel brushed
- 7. **Display:** Red LED dot matrix
- 8. **Kickplate:** Flushed stainless steel brushed
- 9. Handrail: Revolving stainless steel hairline

## Times Square personalization

+ Glass walls option available see page 38

Design Schindler 5500 | 1 C

O Design Schindler 55