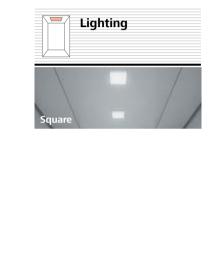

## Navona Riga Grey & Capri Yellow

- 1. Rear wall: Painted Riga Grey
- . Side wall: Painted Capri Yellow
- . Ceiling: Painted Riga Grey
- 4. Light arrangement: LED Square
- Floor: Grey studded rubber
- Car operating panel: Linea 100 stainless steel brushed
- 7. Display: Red LED dot matrix
- Kickplate: Protruding painted black
- . Handrail: Straight stainless steel hairline

## Navona Riga Grey & San Marino Blue

- 1. Rear wall: Painted Riga Grey
- 2. Side wall: Painted San Marino Blue
- 3. Ceiling: Painted Riga Grey
- 4. Light arrangement: LED Square
- 5. Floor: Grey studded rubber
- 6. Car operating panel: Linea 100 stainless steel brushed
- 7. **Display:** Red LED dot matrix
- **8. Kickplate:** Protruding painted black
- 9. Handrail: Straight stainless steel hairline

## Navona Ravenna Orange

- 1. Rear wall: Painted Rayæார் ayOrange
- . Side wall: Painted @aprintedcorange
- Ceiling: Painted Rodar Meyite
- 4. Light arrangement: LED Square
- 5. Floor: AhemistiuddecheddeerPlate
- 6. Car operating panel: Linea 100 stainless steel brushed
- 7. Display: Red LED dot matrix
- . Kickplate: Protruding painted black
- Handrail: Straight stainless steel hairline

## Navona Genoa Green

- 1. Rear wall: Painted Rigacar@reen
- 2. Side wall: Painted Sæm MaGnæBlue
- 3. Ceiling: Painted Ridar & Weyite
- 4. Light arrangement: LED Square
- 5. Floor: Blægk stpældelekrubbber
- **6. Car operating panel:**Linea 100 stainless steel brushed
- 7. Display: Red LED dot matrix
- 8. **Kickplate:** Protruding painted black
- 9. Handrail: Straight stainless steel hairline