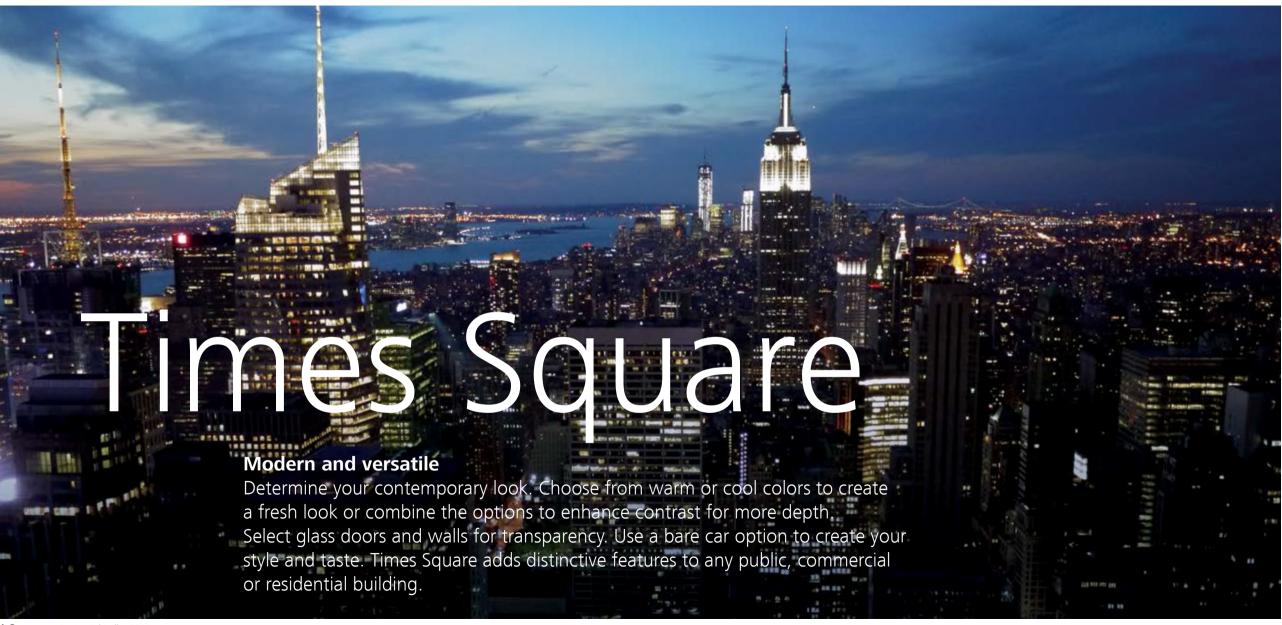

## Times Square Lucerne Brushed & Tangier Orange

- Rear wall: Stainless steel Lucerne Brushed
- Side wall: Laminate Tangier Orange
- Ceiling: Stainless steel Lucerne Brushed
- . Light arrangement: LED Bracket
- Floor: Brown artificial granite
- Car operating panel: Linea 300 White stainless steel brushed
- . **Display:** Red LED dot matrix
- Kickplate: Flushed stainless steel brushed
- Handrail: Straight stainless steel hairline
- **10. Mirror:** Rear wall, right and leftmost panel

## Times Square Lucerne Brushed & Cadiz Blue

- 1. Rear wall: Stainless steel Lucerne Brushed
- 2. Side wall: Laminate Cadiz Blue
- 3. **Ceiling:** Stainless steel Lucerne Brushed
- 4. Light arrangement: LED Bracket
- 5. Floor: Grey artificial granite
- 6. Car operating panel: Linea 300 White stainless steel brushed
- 7. **Display:** Red LED dot matrix
- **8. Kickplate:** Flushed stainless steel brushed
- 9. Handrail: Straight stainless steel hairline
- 10. Mirror: Rear wall, right and leftmost panel

## Times Square Lucerne Brushed & Siena Brown

- Rear wall: Stainless steel Lucerne Brushed
- 2. Side wall: Laminate Siena Brown
- 3. **Ceiling:** Stainless steel Lucerne Brushed
- 4. Light arrangement: LED Spots
- Floor: Brown artificial granite
- Car operating panel: Linea 300 White stainless steel brushed
- **Display:** Red LED dot matrix
- . **Kickplate:** Flushed stainless steel brushed
- Handrail: Straight stainless steel hairline
- **10. Mirror:** Rear wall, right and leftmost panel

## Times Square Full Glass cabin

- 1. Rear wall: Glass
- 2. Side wall: Glass
- 3. **Ceiling:** Stainless steel Lucerne Brushed
- 4. Light arrangement: LED Indirect
- 5. Floor: Black artificial granite
- 6. Car operating panel: Linea 100 stainless steel brushed
- 7. **Display:** Red LED dot matrix
- 8. **Kickplate:** Flushed stainless steel brushed
- 9. Handrail: Revolving stainless steel hairline

## Times Square personalization

+ Glass walls option available see page 38

Design Schindler 5500 | 1 C

O Design Schindler 55