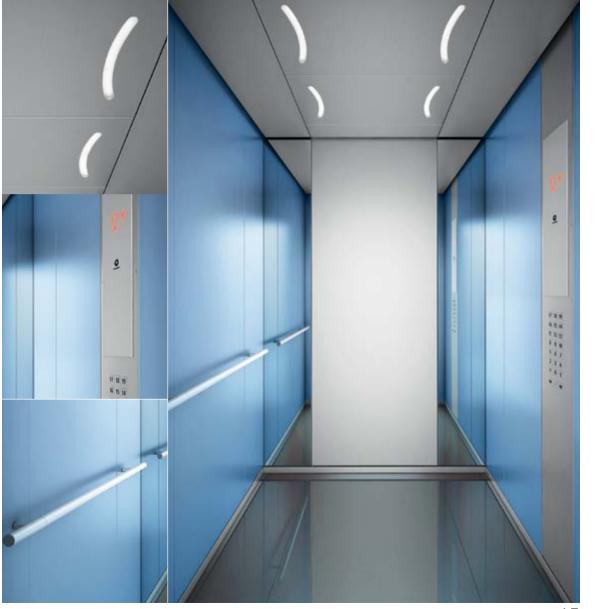

## Times Square Full Glass cabin

- 1. Rear wall: Glass
- 2. Side wall: Glass
- 3. **Ceiling:** Stainless steel Lucerne Brushed
- 4. Light arrangement: LED Indirect
- 5. Floor: Black artificial granite
- 6. Car operating panel: Linea 100 stainless steel brushed
- 7. **Display:** Red LED dot matrix
- 8. **Kickplate:** Flushed stainless steel brushed
- 9. Handrail: Revolving stainless steel hairline