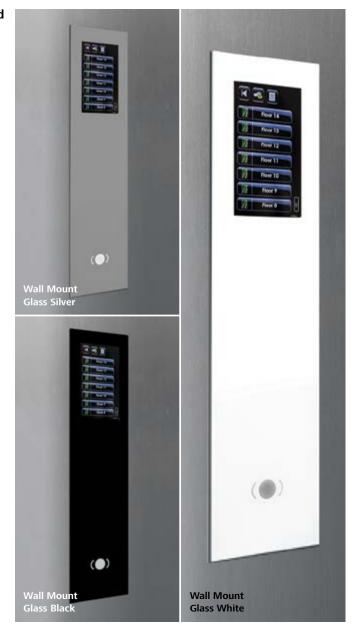

#### Standard

No matter the application, Schindler's PORT terminal effortlessly combines inspired design with state-of-the-art technology.

Available in wall or pedestal-mounted versions, the PORT terminal features a 7.4", 400 x 800 pixel touch screen mounted above a versatile RFID card reader that comes with every PORT. It also incorporates a speaker, brightness adjustment and motion sensor.

| 126.5 x 284 x 77 mm<br>(4.98 x 11.18 x 3.03 inch)                          |
|----------------------------------------------------------------------------|
| 126.5 x 1247 x 104.2 mm<br>(4.98 x 49.09 x 4.10 inch)                      |
| 149.9 x 599.9 x 25 mm<br>(5.90 x 23.62 x 1 inch)                           |
| 7.4" display, 480 x 800 pixel, touch panel                                 |
| LED include lifetime<br>extensions by adaptation<br>to ambient light level |
|                                                                            |