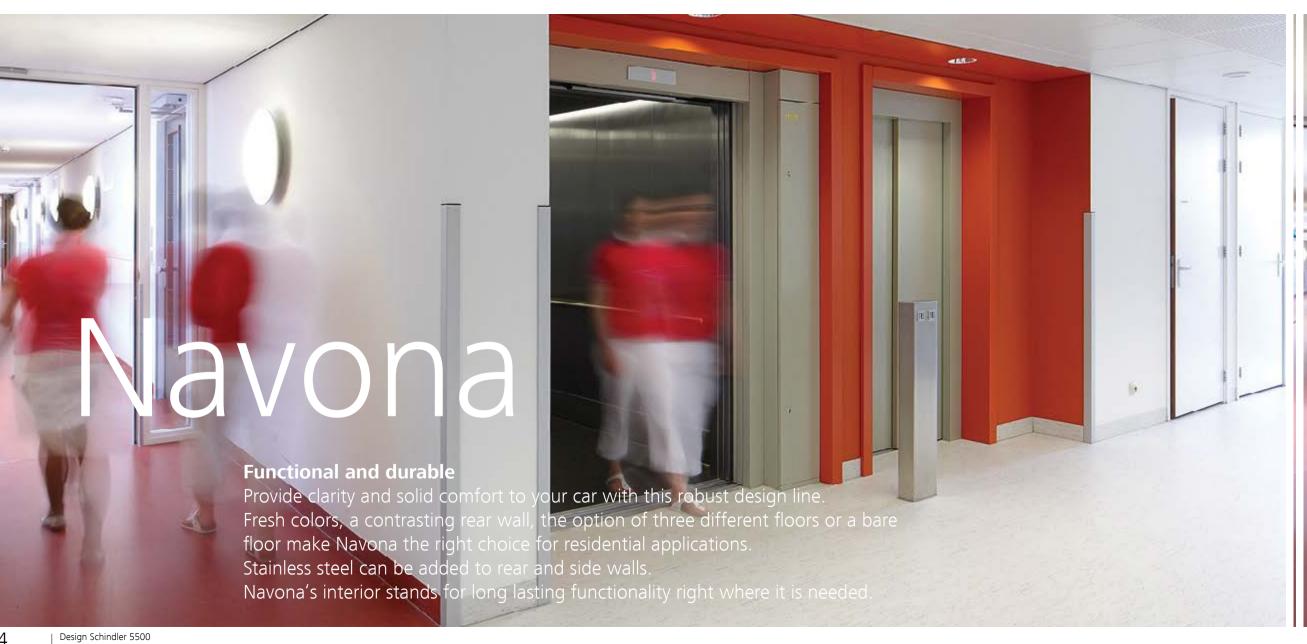

## Navona Riga Grey & Capri Yellow

- 1. Rear wall: Painted Riga Grey
- . Side wall: Painted Capri Yellow
- . Ceiling: Painted Riga Grey
- 4. Light arrangement: LED Square
- Floor: Grey studded rubber
- Car operating panel: Linea 100 stainless steel brushed
- 7. Display: Red LED dot matrix
- Kickplate: Protruding painted black
- . Handrail: Straight stainless steel hairline

## Navona personalization

Design Schindler 5500 Design Schindler 5500

Design Schindler 5500