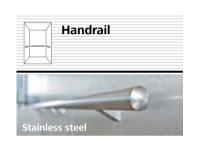

#### Handrails

Even though your elevator travels smoothly and with almost no sound, handrails convey a feeling of security.

Stainless steel handrails match the interior and shapes of your car and can be mounted to the side and rear walls.

 Handrails on side wall combined with COP only if cabine depth ≥1100 mm