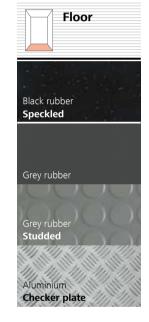

## Navona Ravenna Orange

- 1. Rear wall: Painted Rayæார் ayOrange
- . Side wall: Painted @aprintedcorange
- Ceiling: Painted Rodar Meyite
- 4. Light arrangement: LED Square
- 5. Floor: AhemistiuddecheddeerPlate
- 6. Car operating panel: Linea 100 stainless steel brushed
- 7. Display: Red LED dot matrix
- . Kickplate: Protruding painted black
- Handrail: Straight stainless steel hairline

## Navona Genoa Green

- 1. Rear wall: Painted Rigacar@reen
- 2. Side wall: Painted Sæm MaGnæBlue
- 3. Ceiling: Painted Ridar & Weyite
- 4. Light arrangement: LED Square
- 5. Floor: Blægk stpældelekrubbber
- **6. Car operating panel:**Linea 100 stainless steel brushed
- 7. Display: Red LED dot matrix
- 8. **Kickplate:** Protruding painted black
- 9. Handrail: Straight stainless steel hairline

## Times Square Full Glass cabin

- 1. Rear wall: Glass
- 2. Side wall: Glass
- 3. **Ceiling:** Stainless steel Lucerne Brushed
- 4. Light arrangement: LED Indirect
- 5. Floor: Black artificial granite
- 6. Car operating panel: Linea 100 stainless steel brushed
- 7. **Display:** Red LED dot matrix
- 8. **Kickplate:** Flushed stainless steel brushed
- 9. Handrail: Revolving stainless steel hairline