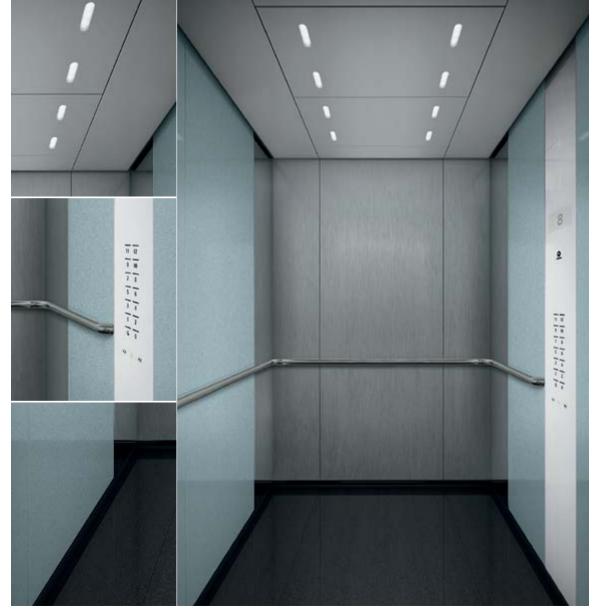

## Times Square Lucerne Brushed & Tangier Orange

- Rear wall: Stainless steel Lucerne Brushed
- Side wall: Laminate Tangier Orange
- Ceiling: Stainless steel Lucerne Brushed
- . Light arrangement: LED Bracket
- Floor: Brown artificial granite
- Car operating panel: Linea 300 White stainless steel brushed
- . **Display:** Red LED dot matrix
- Kickplate: Flushed stainless steel brushed
- Handrail: Straight stainless steel hairline
- **10. Mirror:** Rear wall, right and leftmost panel

## Times Square Lucerne Brushed & Cadiz Blue

- 1. Rear wall: Stainless steel Lucerne Brushed
- 2. Side wall: Laminate Cadiz Blue
- 3. **Ceiling:** Stainless steel Lucerne Brushed
- 4. Light arrangement: LED Bracket
- 5. Floor: Grey artificial granite
- 6. Car operating panel: Linea 300 White stainless steel brushed
- 7. **Display:** Red LED dot matrix
- **8. Kickplate:** Flushed stainless steel brushed
- 9. Handrail: Straight stainless steel hairline
- 10. Mirror: Rear wall, right and leftmost panel

## Times Square Lucerne Brushed & Siena Brown

- Rear wall: Stainless steel Lucerne Brushed
- 2. Side wall: Laminate Siena Brown
- 3. **Ceiling:** Stainless steel Lucerne Brushed
- 4. Light arrangement: LED Spots
- Floor: Brown artificial granite
- Car operating panel: Linea 300 White stainless steel brushed
- **Display:** Red LED dot matrix
- . **Kickplate:** Flushed stainless steel brushed
- Handrail: Straight stainless steel hairline
- **10. Mirror:** Rear wall, right and leftmost panel

## Times Square Full Glass cabin

- 1. Rear wall: Glass
- 2. Side wall: Glass
- 3. **Ceiling:** Stainless steel Lucerne Brushed
- 4. Light arrangement: LED Indirect
- 5. Floor: Black artificial granite
- 6. Car operating panel: Linea 100 stainless steel brushed
- 7. **Display:** Red LED dot matrix
- 8. **Kickplate:** Flushed stainless steel brushed
- 9. Handrail: Revolving stainless steel hairline

## Times Square personalization

+ Glass walls option available see page 38

Design Schindler 5500 | 1 C

O Design Schindler 55