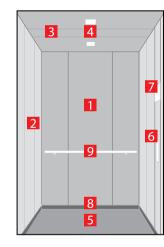

## Navona Riga Grey & Capri Yellow

- 1. Rear wall: Painted Riga Grey
- . Side wall: Painted Capri Yellow
- . Ceiling: Painted Riga Grey
- 4. Light arrangement: LED Square
- Floor: Grey studded rubber
- Car operating panel: Linea 100 stainless steel brushed
- 7. Display: Red LED dot matrix
- Kickplate: Protruding painted black
- . Handrail: Straight stainless steel hairline