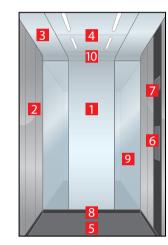

## Park Avenue Zurich Dark Brushed & Vancouver Wood

- . Rear wall: Stainless steel Zurich Dark Brushed
- 2. Side wall: Laminate Vancouver Wood
- 3. Ceiling: Stainless steel Zurich Dark Brushed
- 4. Light arrangement: LED Line
- 5. Floor: Brown artificial granite
- **6. Car operating panel:**Linea 300 Black stainless steel brushed
- 7. Display: Red LED dot matrix
- **8. Kickplate:** Flushed stainless steel brushed
- 9. Mirror: Rear wall, right and leftmost panel

## Park Avenue Back painted glass Shanghai Red

- 1. Rear wall: Stainless steel Lucerne Brushed
- 2. Side wall: Back painted glass Shanghai Red
- 3. Ceiling: Stainless steel Lucerne Brushed
- 4. Light arrangement: LED Line
- 5. Floor: Black artificial granite
- **6. Car operating panel:** Linea Vetro glass black
- 7. Display: TFT LCD display
- 8. Kickplate: Flushed painted black
- 9. Mirror: Rear wall, right and leftmost panel
- 10.Optional "Wave" design

## Park Avenue Back painted glass Jodhpur Blue

- 1. Rear wall: Back painted glass Jodhpur Blue
- 2. Side wall: Back painted glass Jodhpur Blue
- 3. **Ceiling:** Stainless steel Lucerne Brushed
- 4. Light arrangement: LED Dash
- 5. Floor: Black artificial granite
- **6. Car operating panel:** Linea Vetro glass white
- 7. **Display:** TFT LCD display
- 8. **Kickplate:** Protruding painted black
- 9. Mirror: Rear wall, half height full width

## Park Avenue Back painted glass "Metallic" Kashmir Blue

- 1. Rear wall: Stainless steel Lucerne Brushed
- 2. Side wall: Back painted glass "Metallic" Kashmir Blue
- 3. **Ceiling:** Stainless steel Lucerne Brushed
- 4. Light arrangement: LED Dash
- 5. Floor: Black artificial granite
- **6. Car operating panel:** Linea Vetro glass white
- 7. Display: TFT LCD display
- 8. Kickplate: Protruding painted black
- 9. Mirror: Side walls, right and leftmost panel
- 10. Handrail: Revolving stainless steel hairline

## Park Avenue personalization

+ Glass walls option available see page 38

26 | Design Schindler 5500

8 | Design Schindler 5500