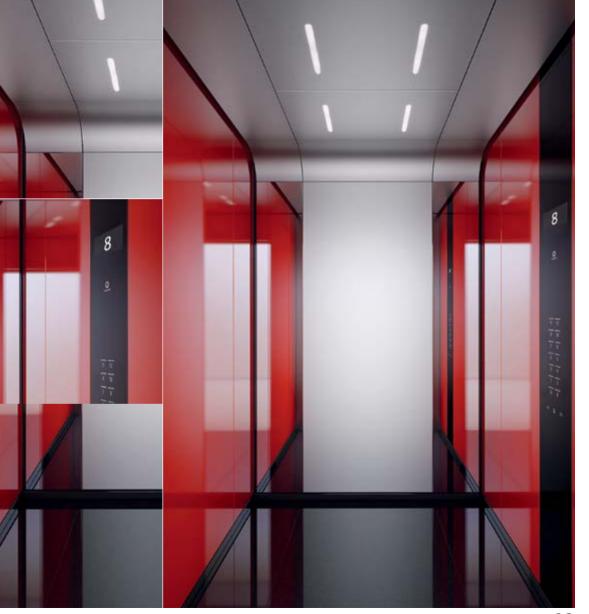

## Sunset Boulevard Digital decoration on satin glass Antalya Blue

- . Rear wall: Digital decoration on satin glass Antalya Blue
- Side wall: Digital decoration on satin glass Antalya Blue
- Ceiling: Stainless steel Lucerne Brushed
- . Light arrangement: LED Spot
- 5. Floor: Grey artificial granite
- . Car operating panel: Linea 300 Black stainless steel brushed

- 7. **Display:** Red LED dot matrix
- 8. Kickplate: Flushed stainless steel brushed
- 9. Handrail: Illuminated stainless
- 10. Mirror: Rear wall middle panel

## Sunset Boulevard Digital decoration on satin glass Moscow Red

- 1. Rear wall: Digital decoration on satin glass Moscow Red
- 2. Side wall: Digital decoration on satin glass Moscow Red
- 3. Ceiling: Stainless steel Lucerne Brushed
- 4. Light arrangement: LED Dash Array
- 5. Floor: Brown artificial granite
- 6. Car operating panel: Linea Vetro glass white
- 7. **Display:** TFT LCD display
- 8. Kickplate: Protruding painted black

Sunset Boulevard Digital decoration on satin glass Antalya Blue

- . Rear wall: Digital decoration on satin glass Antalya Blue
- Side wall: Stainless steel Lugano Matt finish
- . Ceiling: Stainless steel Montreux Mirror
- 4. Light arrangement: LED Dash Array
- 5. Floor: Black artificial granite
- **6. Car operating panel:** Linea Vetro glass black
- **7. Display:** TFT LCD display
- **8. Kickplate:** Protruding painted black
- Handrail: Illuminated stainless steel

## Sunset Boulevard Digital decoration on satin glass Luxor Gold

- 1. Rear wall: Digital decoration on satin glass Luxor Gold
- 2. Side wall: Digital decoration on satin glass Luxor Gold
- 3. Ceiling: Stainless steel Lucerne Brushed
- 4. Light arrangement: LED Line
- 5. Floor: Brown artificial granite
- 6. Car operating panel: Linea Vetro glass white
- 7. **Display:** TFT LCD display
- **8. Kickplate:** Flushed stainless steel brushed
- 9. Handrail: Straight stainless steel hairline

## Sunset Boulevard Digital print Sky Lines

- . Rear wall: Digital print Sky Lines on stainless steel Lugano Matt finish
- . Side walls: Digital print Sky Lines on stainless steel Lugano Matt finish
- Ceiling: Stainless steel Montreux Mirror
- 4. Light arrangement: LED Lines
- 5. Floor: Black artificial granite
- **6. Car operating panel:** Linea Vetro glass black
- **7. Display:** TFT LCD display
- Kickplate: Protruding painted black
- . Handrail: Straight stainless steel hairline

## Sunset Boulevard Digital print Minimal Accents

- 1. Rear wall: Digital print Minimal Accents on stainless steel Lugano Matt finish
- 2. Side walls: Digital print Minimal Accents on stainless steel Lugano Matt finish
- 3. **Ceiling:** Stainless steel Montreux Mirror
- 4. Light arrangement: LED Surround
- 5. Floor: Grey artificial granite
- **6. Car operating panel:** Linea Vetro glass black
- 7. Display: TFT LCD display
- **8. Kickplate:** Protruding painted black
- 9. Handrail: Straight stainless steel hairline

## Sunset Boulevard personalization

+ Digital decoration on stainless steel Customer Specific Pattern

+ Glass walls option available see page 38