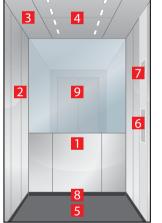

## Navona Riga Grey & Capri Yellow

- 1. Rear wall: Painted Riga Grey
- . Side wall: Painted Capri Yellow
- . Ceiling: Painted Riga Grey
- 4. Light arrangement: LED Square
- Floor: Grey studded rubber
- Car operating panel: Linea 100 stainless steel brushed
- 7. Display: Red LED dot matrix
- Kickplate: Protruding painted black
- . Handrail: Straight stainless steel hairline

## Navona Riga Grey & San Marino Blue

- 1. Rear wall: Painted Riga Grey
- 2. Side wall: Painted San Marino Blue
- 3. Ceiling: Painted Riga Grey
- 4. Light arrangement: LED Square
- 5. Floor: Grey studded rubber
- 6. Car operating panel: Linea 100 stainless steel brushed
- 7. **Display:** Red LED dot matrix
- **8. Kickplate:** Protruding painted black
- 9. Handrail: Straight stainless steel hairline

## Navona Ravenna Orange

- 1. Rear wall: Painted Rayæார் ayOrange
- . Side wall: Painted @aprintedcorange
- Ceiling: Painted Rodar Meyite
- 4. Light arrangement: LED Square
- 5. Floor: AhemistiuddecheddeerPlate
- 6. Car operating panel: Linea 100 stainless steel brushed
- 7. Display: Red LED dot matrix
- . Kickplate: Protruding painted black
- Handrail: Straight stainless steel hairline

## Navona Genoa Green

- 1. Rear wall: Painted Rigacar@reen
- 2. Side wall: Painted Sæm MaGnæBlue
- 3. Ceiling: Painted Ridar & Weyite
- 4. Light arrangement: LED Square
- 5. Floor: Blægk stpældelekrubbber
- **6. Car operating panel:**Linea 100 stainless steel brushed
- 7. Display: Red LED dot matrix
- 8. **Kickplate:** Protruding painted black
- 9. Handrail: Straight stainless steel hairline