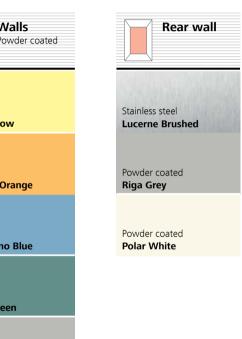

## Navona Riga Grey & Capri Yellow

- 1. Rear wall: Painted Riga Grey
- . Side wall: Painted Capri Yellow
- . Ceiling: Painted Riga Grey
- 4. Light arrangement: LED Square
- Floor: Grey studded rubber
- Car operating panel: Linea 100 stainless steel brushed
- 7. Display: Red LED dot matrix
- Kickplate: Protruding painted black
- . Handrail: Straight stainless steel hairline

## Navona Riga Grey & San Marino Blue

- 1. Rear wall: Painted Riga Grey
- 2. Side wall: Painted San Marino Blue
- 3. Ceiling: Painted Riga Grey
- 4. Light arrangement: LED Square
- 5. Floor: Grey studded rubber
- 6. Car operating panel: Linea 100 stainless steel brushed
- 7. **Display:** Red LED dot matrix
- **8. Kickplate:** Protruding painted black
- 9. Handrail: Straight stainless steel hairline