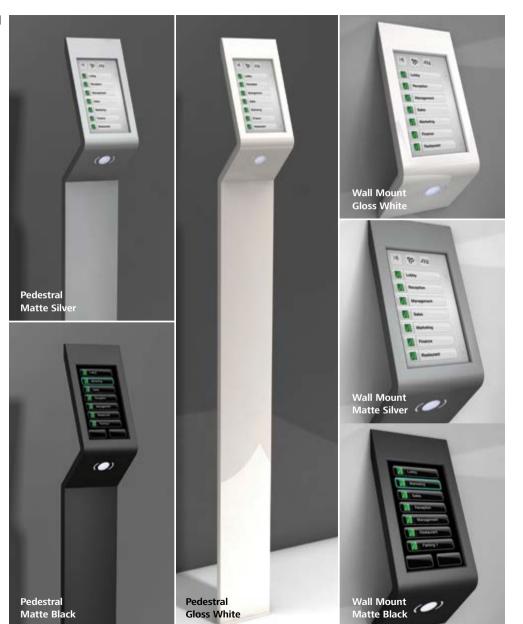

#### Standard

No matter the application, Schindler's PORT terminal effortlessly combines inspired design with state-of-the-art technology.

Available in wall or pedestal-mounted versions, the PORT terminal features a 7.4", 400 x 800 pixel touch screen mounted above a versatile RFID card reader that comes with every PORT. It also incorporates a speaker, brightness adjustment and motion sensor.

| 126.5 x 284 x 77 mm<br>(4.98 x 11.18 x 3.03 inch)                          |
|----------------------------------------------------------------------------|
| 126.5 x 1247 x 104.2 mm<br>(4.98 x 49.09 x 4.10 inch)                      |
| 149.9 x 599.9 x 25 mm<br>(5.90 x 23.62 x 1 inch)                           |
| 7.4" display, 480 x 800 pixel, touch panel                                 |
| LED include lifetime<br>extensions by adaptation<br>to ambient light level |
|                                                                            |