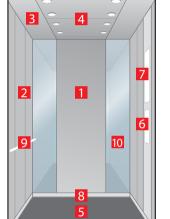

## Navona Riga Grey & Capri Yellow

- 1. Rear wall: Painted Riga Grey
- . Side wall: Painted Capri Yellow
- . Ceiling: Painted Riga Grey
- 4. Light arrangement: LED Square
- Floor: Grey studded rubber
- Car operating panel: Linea 100 stainless steel brushed
- 7. Display: Red LED dot matrix
- Kickplate: Protruding painted black
- . Handrail: Straight stainless steel hairline