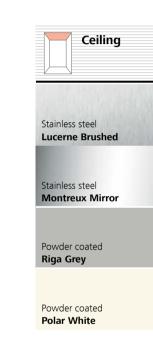

## Navona Riga Grey & Capri Yellow

- 1. Rear wall: Painted Riga Grey
- . Side wall: Painted Capri Yellow
- . Ceiling: Painted Riga Grey
- 4. Light arrangement: LED Square
- Floor: Grey studded rubber
- Car operating panel: Linea 100 stainless steel brushed
- 7. Display: Red LED dot matrix
- Kickplate: Protruding painted black
- . Handrail: Straight stainless steel hairline

## Navona Riga Grey & San Marino Blue

- 1. Rear wall: Painted Riga Grey
- 2. Side wall: Painted San Marino Blue
- 3. Ceiling: Painted Riga Grey
- 4. Light arrangement: LED Square
- 5. Floor: Grey studded rubber
- 6. Car operating panel: Linea 100 stainless steel brushed
- 7. **Display:** Red LED dot matrix
- **8. Kickplate:** Protruding painted black
- 9. Handrail: Straight stainless steel hairline

## Navona Ravenna Orange

- 1. Rear wall: Painted Rayæார் ayOrange
- . Side wall: Painted @aprintedcorange
- Ceiling: Painted Rodar Meyite
- 4. Light arrangement: LED Square
- 5. Floor: AhemistiuddecheddeerPlate
- 6. Car operating panel: Linea 100 stainless steel brushed
- 7. Display: Red LED dot matrix
- . Kickplate: Protruding painted black
- Handrail: Straight stainless steel hairline

## Navona Genoa Green

- 1. Rear wall: Painted Rigacar@reen
- 2. Side wall: Painted Sæm MaGnæBlue
- 3. Ceiling: Painted Ridar & Weyite
- 4. Light arrangement: LED Square
- 5. Floor: Blægk stpældelekrubbber
- **6. Car operating panel:**Linea 100 stainless steel brushed
- 7. Display: Red LED dot matrix
- 8. **Kickplate:** Protruding painted black
- 9. Handrail: Straight stainless steel hairline

## Times Square Lucerne Brushed & Tangier Orange

- Rear wall: Stainless steel Lucerne Brushed
- Side wall: Laminate Tangier Orange
- Ceiling: Stainless steel Lucerne Brushed
- . Light arrangement: LED Bracket
- Floor: Brown artificial granite
- Car operating panel: Linea 300 White stainless steel brushed
- . **Display:** Red LED dot matrix
- Kickplate: Flushed stainless steel brushed
- Handrail: Straight stainless steel hairline
- **10. Mirror:** Rear wall, right and leftmost panel

## Times Square Lucerne Brushed & Cadiz Blue

- 1. Rear wall: Stainless steel Lucerne Brushed
- 2. Side wall: Laminate Cadiz Blue
- 3. **Ceiling:** Stainless steel Lucerne Brushed
- 4. Light arrangement: LED Bracket
- 5. Floor: Grey artificial granite
- 6. Car operating panel: Linea 300 White stainless steel brushed
- 7. **Display:** Red LED dot matrix
- **8. Kickplate:** Flushed stainless steel brushed
- 9. Handrail: Straight stainless steel hairline
- 10. Mirror: Rear wall, right and leftmost panel

## Times Square Lucerne Brushed & Siena Brown

- Rear wall: Stainless steel Lucerne Brushed
- 2. Side wall: Laminate Siena Brown
- 3. **Ceiling:** Stainless steel Lucerne Brushed
- 4. Light arrangement: LED Spots
- Floor: Brown artificial granite
- Car operating panel: Linea 300 White stainless steel brushed
- **Display:** Red LED dot matrix
- . **Kickplate:** Flushed stainless steel brushed
- Handrail: Straight stainless steel hairline
- **10. Mirror:** Rear wall, right and leftmost panel

## Times Square Full Glass cabin

- 1. Rear wall: Glass
- 2. Side wall: Glass
- 3. **Ceiling:** Stainless steel Lucerne Brushed
- 4. Light arrangement: LED Indirect
- 5. Floor: Black artificial granite
- 6. Car operating panel: Linea 100 stainless steel brushed
- 7. **Display:** Red LED dot matrix
- 8. **Kickplate:** Flushed stainless steel brushed
- 9. Handrail: Revolving stainless steel hairline

## Park Avenue Zurich Dark Brushed & Vancouver Wood

- . Rear wall: Stainless steel Zurich Dark Brushed
- 2. Side wall: Laminate Vancouver Wood
- 3. Ceiling: Stainless steel Zurich Dark Brushed
- 4. Light arrangement: LED Line
- 5. Floor: Brown artificial granite
- **6. Car operating panel:**Linea 300 Black stainless steel brushed
- 7. Display: Red LED dot matrix
- **8. Kickplate:** Flushed stainless steel brushed
- 9. Mirror: Rear wall, right and leftmost panel

## Park Avenue Back painted glass Shanghai Red

- 1. Rear wall: Stainless steel Lucerne Brushed
- 2. Side wall: Back painted glass Shanghai Red
- 3. Ceiling: Stainless steel Lucerne Brushed
- 4. Light arrangement: LED Line
- 5. Floor: Black artificial granite
- **6. Car operating panel:** Linea Vetro glass black
- 7. Display: TFT LCD display
- 8. Kickplate: Flushed painted black
- 9. Mirror: Rear wall, right and leftmost panel
- 10.Optional "Wave" design

## Park Avenue Back painted glass Jodhpur Blue

- 1. Rear wall: Back painted glass Jodhpur Blue
- 2. Side wall: Back painted glass Jodhpur Blue
- 3. **Ceiling:** Stainless steel Lucerne Brushed
- 4. Light arrangement: LED Dash
- 5. Floor: Black artificial granite
- **6. Car operating panel:** Linea Vetro glass white
- 7. **Display:** TFT LCD display
- 8. **Kickplate:** Protruding painted black
- 9. Mirror: Rear wall, half height full width

## Park Avenue Back painted glass "Metallic" Kashmir Blue

- 1. Rear wall: Stainless steel Lucerne Brushed
- 2. Side wall: Back painted glass "Metallic" Kashmir Blue
- 3. **Ceiling:** Stainless steel Lucerne Brushed
- 4. Light arrangement: LED Dash
- 5. Floor: Black artificial granite
- **6. Car operating panel:** Linea Vetro glass white
- 7. Display: TFT LCD display
- 8. Kickplate: Protruding painted black
- 9. Mirror: Side walls, right and leftmost panel
- 10. Handrail: Revolving stainless steel hairline

## Sunset Boulevard Digital decoration on satin glass Antalya Blue

- . Rear wall: Digital decoration on satin glass Antalya Blue
- Side wall: Digital decoration on satin glass Antalya Blue
- Ceiling: Stainless steel Lucerne Brushed
- . Light arrangement: LED Spot
- 5. Floor: Grey artificial granite
- . Car operating panel: Linea 300 Black stainless steel brushed

## Sunset Boulevard Digital decoration on satin glass Moscow Red

- 1. Rear wall: Digital decoration on satin glass Moscow Red
- 2. Side wall: Digital decoration on satin glass Moscow Red
- 3. Ceiling: Stainless steel Lucerne Brushed
- 4. Light arrangement: LED Dash Array
- 5. Floor: Brown artificial granite
- 6. Car operating panel: Linea Vetro glass white
- 7. **Display:** TFT LCD display
- 8. Kickplate: Protruding painted black

Sunset Boulevard Digital decoration on satin glass Antalya Blue

- . Rear wall: Digital decoration on satin glass Antalya Blue
- Side wall: Stainless steel Lugano Matt finish
- . Ceiling: Stainless steel Montreux Mirror
- 4. Light arrangement: LED Dash Array
- 5. Floor: Black artificial granite
- **6. Car operating panel:** Linea Vetro glass black
- **7. Display:** TFT LCD display
- **8. Kickplate:** Protruding painted black
- Handrail: Illuminated stainless steel

## Sunset Boulevard Digital print Sky Lines

- . Rear wall: Digital print Sky Lines on stainless steel Lugano Matt finish
- . Side walls: Digital print Sky Lines on stainless steel Lugano Matt finish
- Ceiling: Stainless steel Montreux Mirror
- 4. Light arrangement: LED Lines
- 5. Floor: Black artificial granite
- **6. Car operating panel:** Linea Vetro glass black
- **7. Display:** TFT LCD display
- Kickplate: Protruding painted black
- . Handrail: Straight stainless steel hairline

## Sunset Boulevard Digital print Minimal Accents

- 1. Rear wall: Digital print Minimal Accents on stainless steel Lugano Matt finish
- 2. Side walls: Digital print Minimal Accents on stainless steel Lugano Matt finish
- 3. **Ceiling:** Stainless steel Montreux Mirror
- 4. Light arrangement: LED Surround
- 5. Floor: Grey artificial granite
- **6. Car operating panel:** Linea Vetro glass black
- 7. Display: TFT LCD display
- **8. Kickplate:** Protruding painted black
- 9. Handrail: Straight stainless steel hairline