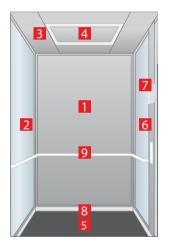

## Times Square Lucerne Brushed & Tangier Orange

- Rear wall: Stainless steel Lucerne Brushed
- Side wall: Laminate Tangier Orange
- Ceiling: Stainless steel Lucerne Brushed
- . Light arrangement: LED Bracket
- Floor: Brown artificial granite
- Car operating panel: Linea 300 White stainless steel brushed
- . **Display:** Red LED dot matrix
- Kickplate: Flushed stainless steel brushed
- Handrail: Straight stainless steel hairline
- **10. Mirror:** Rear wall, right and leftmost panel

## Times Square Lucerne Brushed & Cadiz Blue

- 1. Rear wall: Stainless steel Lucerne Brushed
- 2. Side wall: Laminate Cadiz Blue
- 3. **Ceiling:** Stainless steel Lucerne Brushed
- 4. Light arrangement: LED Bracket
- 5. Floor: Grey artificial granite
- 6. Car operating panel: Linea 300 White stainless steel brushed
- 7. **Display:** Red LED dot matrix
- **8. Kickplate:** Flushed stainless steel brushed
- 9. Handrail: Straight stainless steel hairline
- 10. Mirror: Rear wall, right and leftmost panel

## Times Square Lucerne Brushed & Siena Brown

- Rear wall: Stainless steel Lucerne Brushed
- 2. Side wall: Laminate Siena Brown
- 3. **Ceiling:** Stainless steel Lucerne Brushed
- 4. Light arrangement: LED Spots
- Floor: Brown artificial granite
- Car operating panel: Linea 300 White stainless steel brushed
- **Display:** Red LED dot matrix
- . **Kickplate:** Flushed stainless steel brushed
- Handrail: Straight stainless steel hairline
- **10. Mirror:** Rear wall, right and leftmost panel