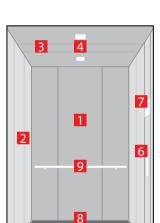

## Navona Riga Grey & Capri Yellow

- 1. Rear wall: Painted Riga Grey
- . Side wall: Painted Capri Yellow
- . Ceiling: Painted Riga Grey
- 4. Light arrangement: LED Square
- Floor: Grey studded rubber
- Car operating panel: Linea 100 stainless steel brushed
- 7. Display: Red LED dot matrix
- Kickplate: Protruding painted black
- . Handrail: Straight stainless steel hairline

## Navona Riga Grey & San Marino Blue

- 1. Rear wall: Painted Riga Grey
- 2. Side wall: Painted San Marino Blue
- 3. Ceiling: Painted Riga Grey
- 4. Light arrangement: LED Square
- 5. Floor: Grey studded rubber
- 6. Car operating panel: Linea 100 stainless steel brushed
- 7. **Display:** Red LED dot matrix
- **8. Kickplate:** Protruding painted black
- 9. Handrail: Straight stainless steel hairline

## Navona Ravenna Orange

- 1. Rear wall: Painted Rayæார் ayOrange
- . Side wall: Painted @aprintedcorange
- Ceiling: Painted Rodar Meyite
- 4. Light arrangement: LED Square
- 5. Floor: AhemistiuddecheddeerPlate
- 6. Car operating panel: Linea 100 stainless steel brushed
- 7. Display: Red LED dot matrix
- . Kickplate: Protruding painted black
- Handrail: Straight stainless steel hairline

## Navona Genoa Green

- 1. Rear wall: Painted Rigacar@reen
- 2. Side wall: Painted Sæm MaGnæBlue
- 3. Ceiling: Painted Ridar & Weyite
- 4. Light arrangement: LED Square
- 5. Floor: Blægk stpældelekrubbber
- **6. Car operating panel:**Linea 100 stainless steel brushed
- 7. Display: Red LED dot matrix
- 8. **Kickplate:** Protruding painted black
- 9. Handrail: Straight stainless steel hairline