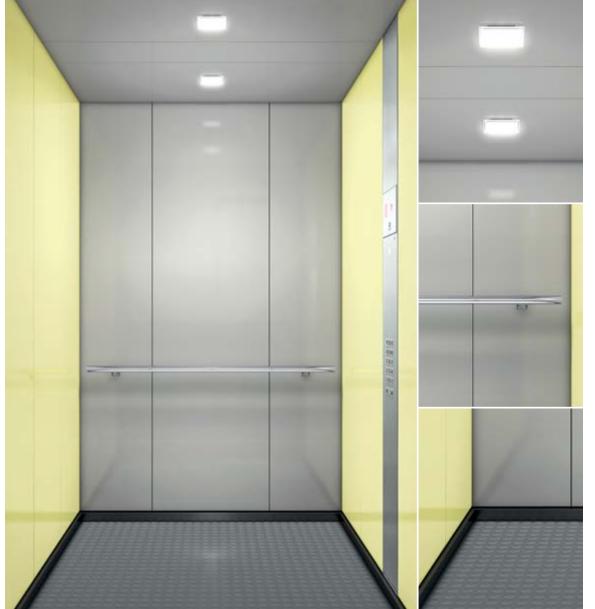

## Navona Riga Grey & San Marino Blue

- 1. Rear wall: Painted Riga Grey
- 2. Side wall: Painted San Marino Blue
- 3. Ceiling: Painted Riga Grey
- 4. Light arrangement: LED Square
- 5. Floor: Grey studded rubber
- 6. Car operating panel: Linea 100 stainless steel brushed
- 7. **Display:** Red LED dot matrix
- **8. Kickplate:** Protruding painted black
- 9. Handrail: Straight stainless steel hairline