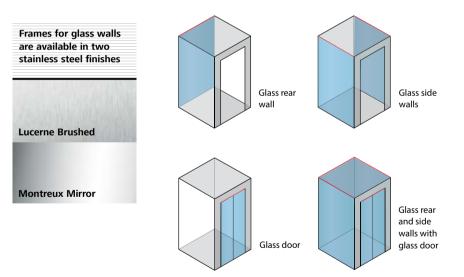

#### Glass walls and doors for more transparency

Experience maximum visibility and unique views like never before. Select from a wide range of glass doors that suit your application. Glass can be selected for side and rear walls of the car for complete transparency or combined with other car interior materials from the Times Square, Park Avenue and Sunset Boulevard design lines.

#### Mirrors

Mirrors always add a special sense of space to rooms and buildings. In order to give your car more appeal and depth, the side walls or the rear wall can be provided with a full-height or half-height safety-glass mirror.

- <sup>1</sup> For Navona: only rear wall, half height and full width available
- Only without handrail for right and / or leftmost panel
- Mirror versions: Clear or Smoked
- Attention: if EN81-70 (handicapped version): mirror is frosted in bottom part (300 mm)