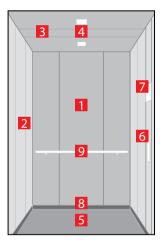

## Navona Riga Grey & Capri Yellow

- 1. Rear wall: Painted Riga Grey
- . Side wall: Painted Capri Yellow
- . Ceiling: Painted Riga Grey
- 4. Light arrangement: LED Square
- Floor: Grey studded rubber
- Car operating panel: Linea 100 stainless steel brushed
- 7. Display: Red LED dot matrix
- Kickplate: Protruding painted black
- . Handrail: Straight stainless steel hairline

## Navona Riga Grey & San Marino Blue

- 1. Rear wall: Painted Riga Grey
- 2. Side wall: Painted San Marino Blue
- 3. Ceiling: Painted Riga Grey
- 4. Light arrangement: LED Square
- 5. Floor: Grey studded rubber
- 6. Car operating panel: Linea 100 stainless steel brushed
- 7. **Display:** Red LED dot matrix
- **8. Kickplate:** Protruding painted black
- 9. Handrail: Straight stainless steel hairline

## Navona Ravenna Orange

- 1. Rear wall: Painted Rayæார் ayOrange
- . Side wall: Painted @aprintedcorange
- Ceiling: Painted Rodar Meyite
- 4. Light arrangement: LED Square
- 5. Floor: AhemistiuddecheddeerPlate
- 6. Car operating panel: Linea 100 stainless steel brushed
- 7. Display: Red LED dot matrix
- . Kickplate: Protruding painted black
- Handrail: Straight stainless steel hairline

## Navona Genoa Green

- 1. Rear wall: Painted Rigacar@reen
- 2. Side wall: Painted Sæm MaGnæBlue
- 3. Ceiling: Painted Ridar & Weyite
- 4. Light arrangement: LED Square
- 5. Floor: Blægk stpældelekrubbber
- **6. Car operating panel:**Linea 100 stainless steel brushed
- 7. Display: Red LED dot matrix
- 8. **Kickplate:** Protruding painted black
- 9. Handrail: Straight stainless steel hairline