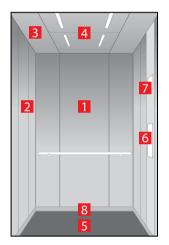

## Navona Riga Grey & Capri Yellow

- 1. Rear wall: Painted Riga Grey
- . Side wall: Painted Capri Yellow
- . Ceiling: Painted Riga Grey
- 4. Light arrangement: LED Square
- Floor: Grey studded rubber
- Car operating panel: Linea 100 stainless steel brushed
- 7. Display: Red LED dot matrix
- Kickplate: Protruding painted black
- . Handrail: Straight stainless steel hairline

## Navona Riga Grey & San Marino Blue

- 1. Rear wall: Painted Riga Grey
- 2. Side wall: Painted San Marino Blue
- 3. Ceiling: Painted Riga Grey
- 4. Light arrangement: LED Square
- 5. Floor: Grey studded rubber
- 6. Car operating panel: Linea 100 stainless steel brushed
- 7. **Display:** Red LED dot matrix
- **8. Kickplate:** Protruding painted black
- 9. Handrail: Straight stainless steel hairline

## Navona Ravenna Orange

- 1. Rear wall: Painted Rayæார் ayOrange
- . Side wall: Painted @aprintedcorange
- Ceiling: Painted Rodar Meyite
- 4. Light arrangement: LED Square
- 5. Floor: AhemistiuddecheddeerPlate
- 6. Car operating panel: Linea 100 stainless steel brushed
- 7. Display: Red LED dot matrix
- . Kickplate: Protruding painted black
- Handrail: Straight stainless steel hairline

## Navona Genoa Green

- 1. Rear wall: Painted Rigacar@reen
- 2. Side wall: Painted Sæm MaGnæBlue
- 3. Ceiling: Painted Ridar & Weyite
- 4. Light arrangement: LED Square
- 5. Floor: Blægk stpældelekrubbber
- **6. Car operating panel:**Linea 100 stainless steel brushed
- 7. Display: Red LED dot matrix
- 8. **Kickplate:** Protruding painted black
- 9. Handrail: Straight stainless steel hairline