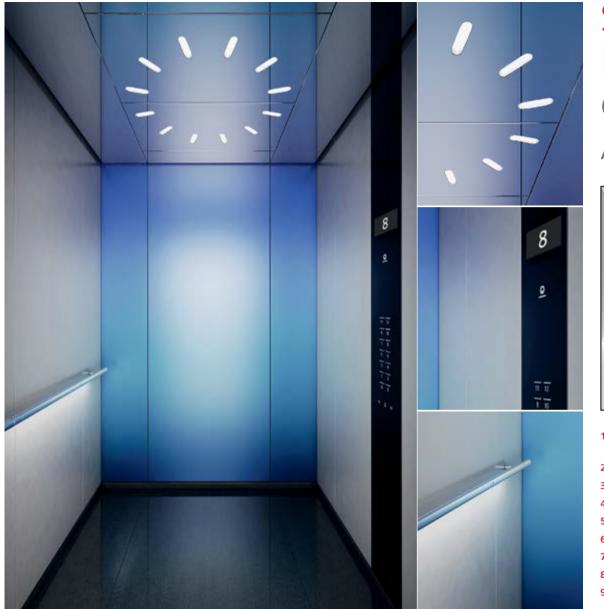

## Sunset Boulevard Digital decoration on satin glass Moscow Red

- 1. Rear wall: Digital decoration on satin glass Moscow Red
- 2. Side wall: Digital decoration on satin glass Moscow Red
- 3. Ceiling: Stainless steel Lucerne Brushed
- 4. Light arrangement: LED Dash Array
- 5. Floor: Brown artificial granite
- 6. Car operating panel: Linea Vetro glass white
- 7. **Display:** TFT LCD display
- 8. Kickplate: Protruding painted black