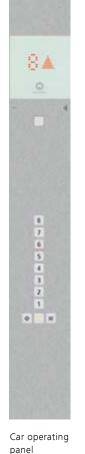

## Fixtures Linea 100

Functional design in stainless steel. Integrated white glass display with large, easily readable red LED dot matrix. Clear push buttons with red call confirmation.

Available for Navona and Times Square.

#### **Optional features:**

- Concealed attendant box
- Key switches
- Braille on buttons

Car position

Car direction

arrows

indicator