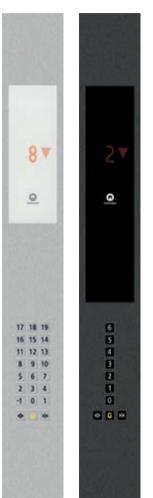

## Fixtures Linea 300

The Linea 300 car operating panel, landing operating and landing indicating panels are made from stainless steel and glass combining longevity and design at its best. Push buttons with braille and clearly visible indicators in the car and on the floors make the elevator user-friendly for everyone. The panels are easy to clean and guarantee a well-maintained look in the elevator's daily operation.

Available for Times Square, Park Avenue, Sunset Boulevard and bare car.

#### **Optional features:**

- TFT LCD screen
- Concealed attendant box
- Different mounting options for landing fixtures
- Key switches
- Card reader
- Braille on buttons

Car operating panels

Key switches