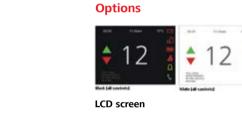

#### LCD Display

background of display

Customization Customer logo of colors and