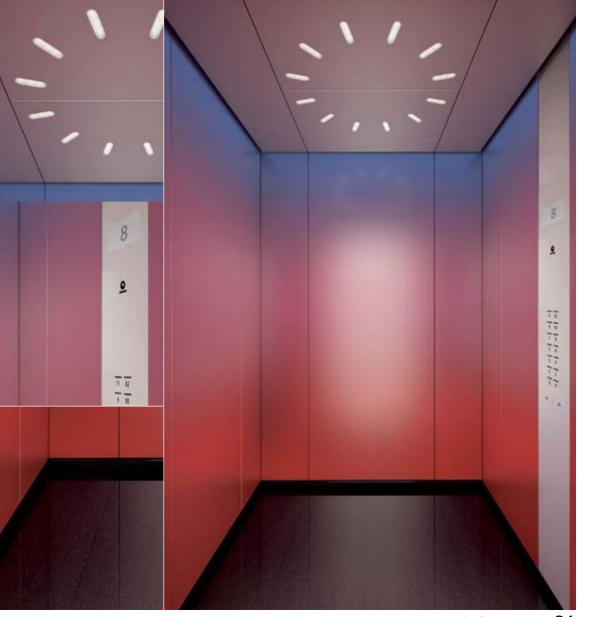

## Sunset Boulevard Digital decoration on satin glass Antalya Blue

- . Rear wall: Digital decoration on satin glass Antalya Blue
- Side wall: Digital decoration on satin glass Antalya Blue
- Ceiling: Stainless steel Lucerne Brushed
- . Light arrangement: LED Spot
- 5. Floor: Grey artificial granite
- . Car operating panel: Linea 300 Black stainless steel brushed

- 7. **Display:** Red LED dot matrix
- 8. Kickplate: Flushed stainless steel brushed
- 9. Handrail: Illuminated stainless
- 10. Mirror: Rear wall middle panel