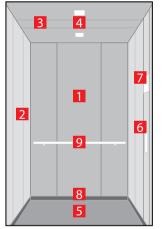

## Navona Riga Grey & Capri Yellow

- 1. Rear wall: Painted Riga Grey
- . Side wall: Painted Capri Yellow
- . Ceiling: Painted Riga Grey
- 4. Light arrangement: LED Square
- Floor: Grey studded rubber
- Car operating panel: Linea 100 stainless steel brushed
- 7. Display: Red LED dot matrix
- Kickplate: Protruding painted black
- . Handrail: Straight stainless steel hairline